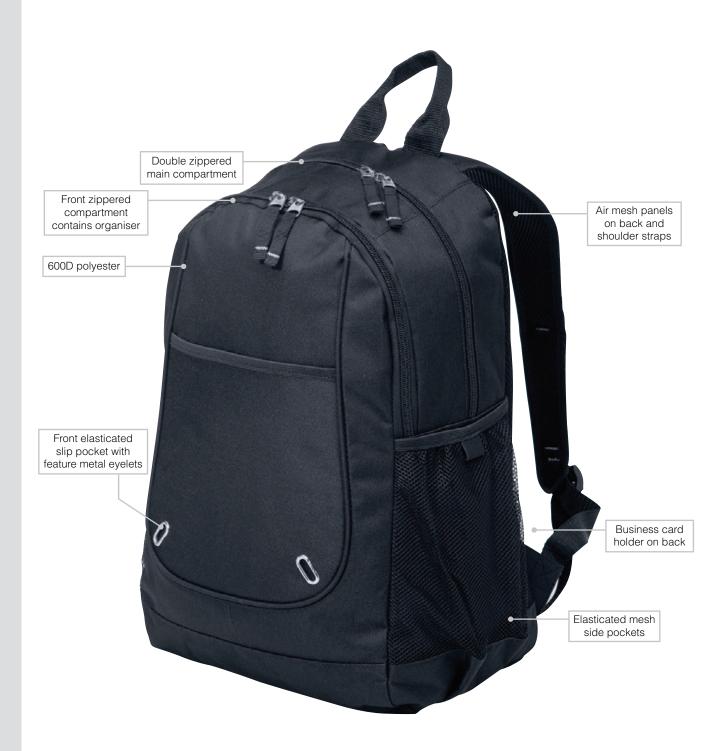

Centre Front above Pocket: 95mm diameter

Centre Front: 95mm diameter

Supacolour/ Print areas

Centre Front: 120mm W x 120mm H

Centre Front above Pocket: 70mm W x 70mm H

DESCRIPTION: • 600D polyester

• Double zippered main compartment

• Front zippered compartment contains organiser

• Front elasticated slip pocket with feature metal eyelets

• Elasticated mesh side pockets

• Air mesh panels on back and shoulder straps

• Business card holder on back