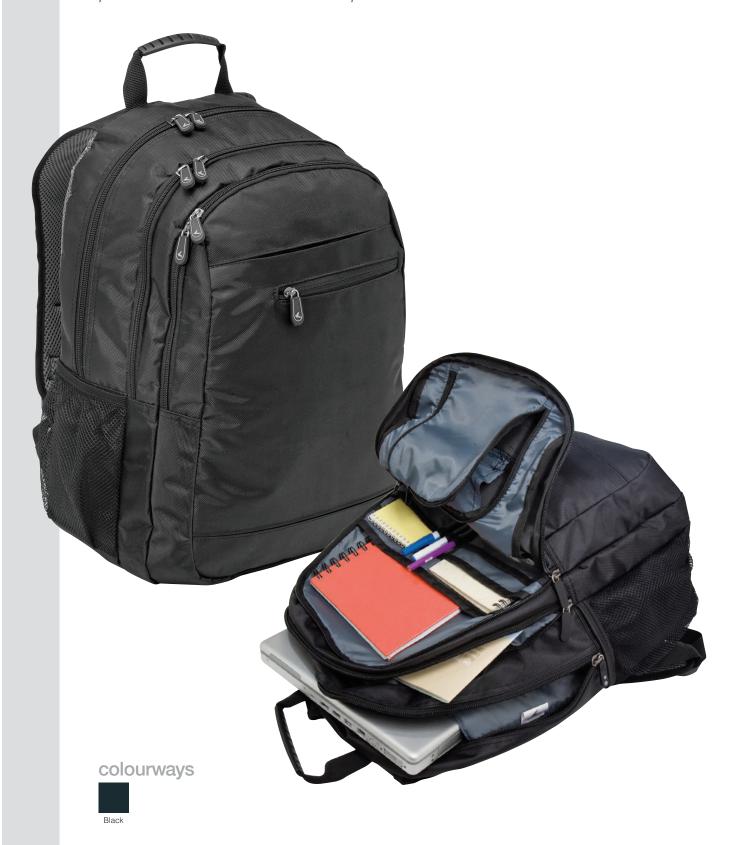

## **Jet Laptop Backpack**

Students of all ages will love the Jet Laptop Backpack with capacity for a 15" laptop, lots of room for books, rubber feet for durability and padded back and shoulder straps for comfort.

## **Jet Laptop Backpack**

Specifications:

MATERIAL: 600D / 600D polyester

SIZE: 32cm W x 42cm H x 21cm D

CAPACITY: 28 Litres

DECORATION TYPES: Embroidery, Supacolour, Supasub, Supaetch, Supaflex, Print

DECORATION AREAS: Embroidery/Supasub/Supaetch/Supaflex areas

Centre Front: 125mm diameter

Supacolour/ Print areas

Centre Front: 150mm W x 110mm H

DESCRIPTION: • 840D/600D polyester

• Holds up to 15" laptop

• Front single zippered valuables pocket

• Front compartment contains organiser and document slip pockets

• Double zippered centre compartments

• Right side zippered pocket with gusset

• Left side has elasticated top mesh pocket

• Air mesh padded back and shoulder straps

• Adjustable shoulder straps with D clips and elasticated mesh pouch

• Business card holder on back

Rubber feet on base

• Top grab handle with moulded plastic grip

PACKAGING: Each bag packed in an individual poly bag with a silica gel sachet.

10 units

CARTON MEASUREMENTS: 42cm W x 50cm H x 47cm L