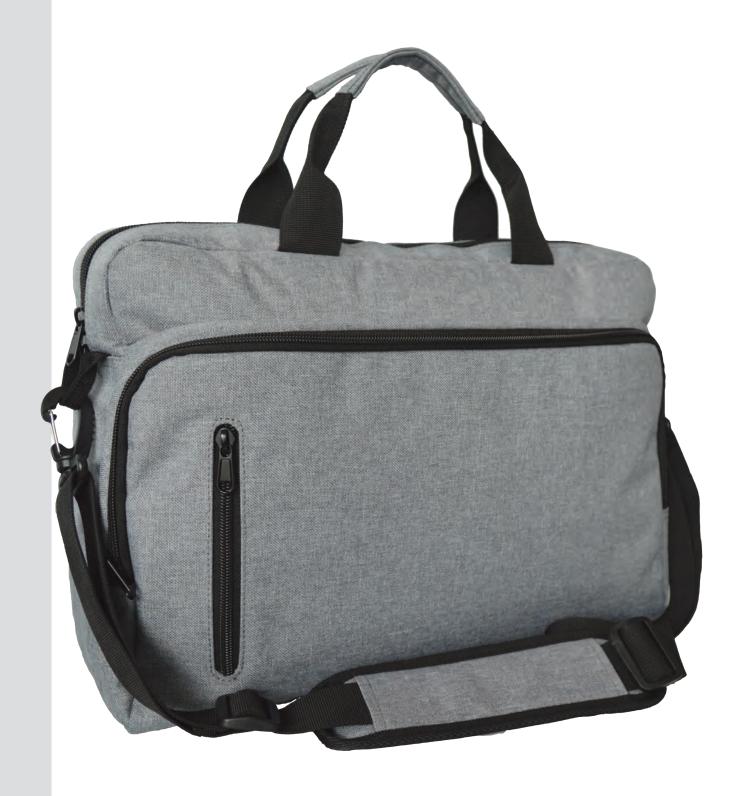

## **Swish Laptop Bag**

Specifications:

MATERIAL: Outer fabric 600D polyester, inner fabric 210D polyester

SIZE: 41cm W x 30cm H x 8.8cm D

CAPACITY: 10.5 Litres

DECORATION TYPES: Embroidery, Supacolour, Screenprint, Badge

DECORATION AREAS: Transfer area

Front Pocket: 150mm W x 90mm H Back Pocket: 200mm W x 130mm H

**Embroidery area** 

Front Pocket: 10cm diameter

**Badge area**Front Pocket

DESCRIPTION: • Outer fabric 600D polyester, inner fabric 210D polyester

• Fits 15-inch laptop

• Front zippered pocket with multi-function organiser including pockets and straps for cables

• Main pocket with padded sleeve and a padded sleeve for a tablet

• Strap on the back which fits over most trolly bags

Shoulder strap

PACKAGING: Each bag packed in an individual poly bag

with a silica gel sachet.

CARTON QUANTITY: 10 units

CARTON MEASUREMENTS: 43cm W x 33cm H x 45cm L

CARTON WEIGHT: 10 kg