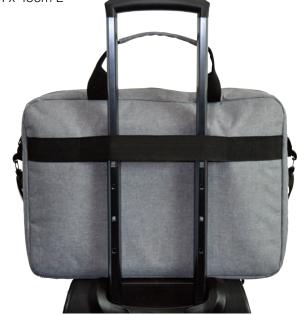

• Fits 15-inch laptop

• Front zippered pocket with multi-function organiser including pockets and straps for cables

• Main pocket with padded sleeve and a padded sleeve for a tablet

• Strap on the back which fits over most trolly bags