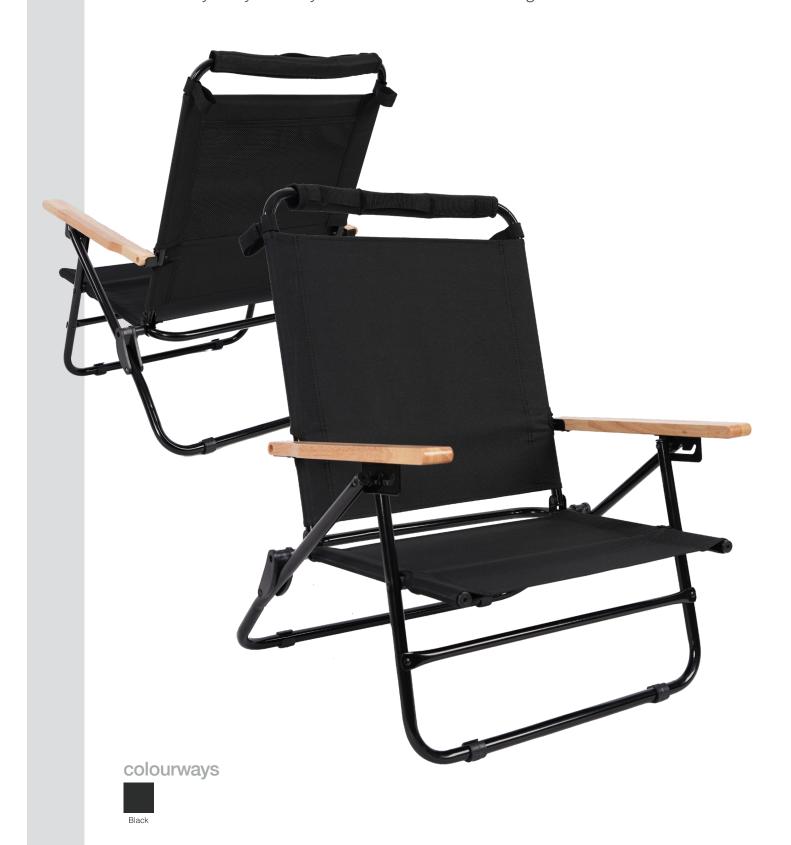

## **Supreme Beach Chair**

Sit in comfort at the park, beach or in your back yard.
This smart and comfortable chair will make you feel more relaxed and is very easy to carry thanks to the shoulder bag it comes in.

DESCRIPTION: • Steel frame

Wooden arm rests

Foldable

Comes in an easy to carry bag

Back can be adjusted to recline which gives you

maximum comfort

PACKAGING: Each bag packed in an individual poly bag

with a silica gel sachet.