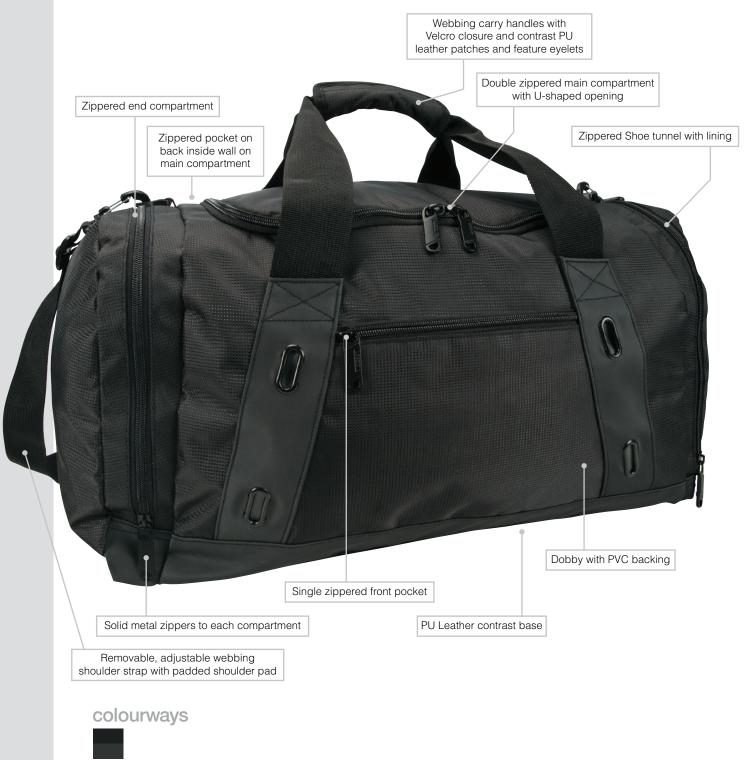

## **Fortress Duffle**

For those moments when you have to get away, the Fortress Duffle is your travel essential. A solidly constructed duffle with a large main compartment, end pocket and shoe tunnel, it helps you stay organized and ready for action. With its contrast leather panels and feature eyelets, this stylish reliable bag is always ready to carry your gear.

## www.legendlife.co.nz

Specifications:

| MATERIAL:            | Dobby with PVC backing                                                                                                                                                                                                                                                                                                                                                                                                                                                                                                                                                 |
|----------------------|------------------------------------------------------------------------------------------------------------------------------------------------------------------------------------------------------------------------------------------------------------------------------------------------------------------------------------------------------------------------------------------------------------------------------------------------------------------------------------------------------------------------------------------------------------------------|
| SIZE:                | 54cm W x 29cm H x 28cm D                                                                                                                                                                                                                                                                                                                                                                                                                                                                                                                                               |
| CAPACITY:            | 43.5 Litre                                                                                                                                                                                                                                                                                                                                                                                                                                                                                                                                                             |
| DECORATION TYPES:    | Embroidery, Supacolour, Supasub, Supaetch, Supaflex, Screenprint                                                                                                                                                                                                                                                                                                                                                                                                                                                                                                       |
| DECORATION AREAS:    | <b>Embroidery area</b><br>Centre Front: 90mm diameter<br>Top Lid: 160mm diameter<br>End Pockets: 160mm diameter<br>Back: 125mm diameter                                                                                                                                                                                                                                                                                                                                                                                                                                |
|                      | <b>Supacolour area</b><br>Centre Front: 100mm x 100mm<br>Top Lid: 160mm w x 100mm h<br>End Pockets: 100mm x 100mm<br>Back: 100mm x 100mm                                                                                                                                                                                                                                                                                                                                                                                                                               |
|                      | <b>Supasub/Supaetch/Supaflex area</b><br>Centre Front: 100mm x 100mm<br>Top Lid: 160mm w x 100mm h<br>End Pockets: 100mm x 100mm<br>Back: 100mm x 100mm                                                                                                                                                                                                                                                                                                                                                                                                                |
| DESCRIPTION:         | <ul> <li>Dobby with PVC backing</li> <li>Double zippered main compartment with U-shaped opening</li> <li>Single zippered front pocket</li> <li>Zippered end compartment</li> <li>Zippered Shoe tunnel with lining</li> <li>PU Leather contrast base</li> <li>Zippered pocket on back inside wall on main compartment</li> <li>Webbing carry handles with Velcro closure and contrast PU leather patches and feature eyelets</li> <li>Removable, adjustable webbing shoulder strap with padded shoulder pad</li> <li>Solid metal zippers to each compartment</li> </ul> |
| PACKAGING:           | Each bag packed in an individual poly bag with a silica gel sachet.                                                                                                                                                                                                                                                                                                                                                                                                                                                                                                    |
| CARTON QUANTITY:     | 15 units                                                                                                                                                                                                                                                                                                                                                                                                                                                                                                                                                               |
| CARTON MEASUREMENTS: | 56cm W x 32cm H x 50cm L                                                                                                                                                                                                                                                                                                                                                                                                                                                                                                                                               |
| CARTON WEIGHT:       | 13 kg                                                                                                                                                                                                                                                                                                                                                                                                                                                                                                                                                                  |
|                      |                                                                                                                                                                                                                                                                                                                                                                                                                                                                                                                                                                        |