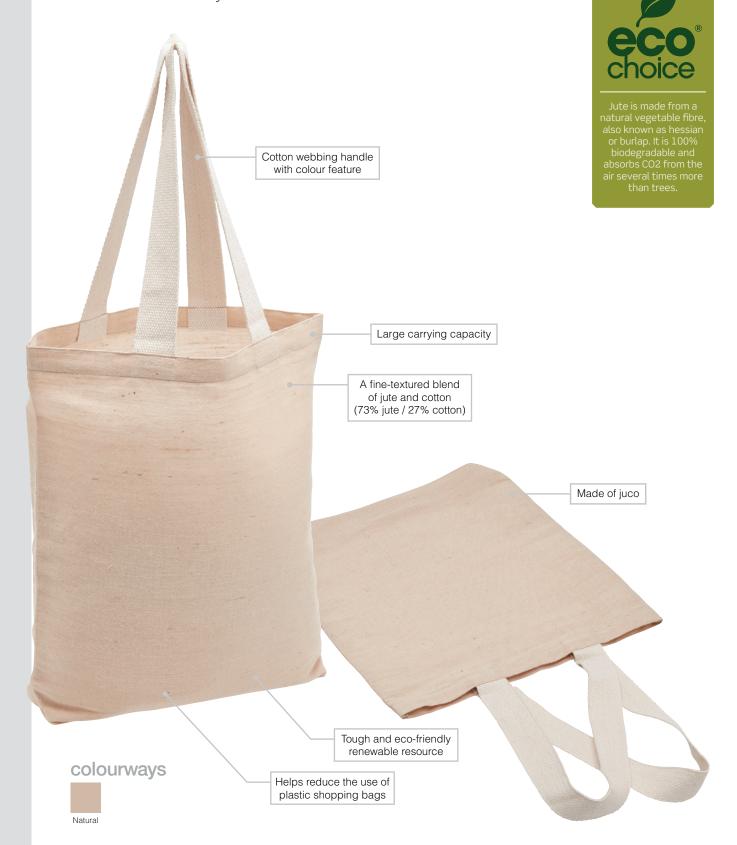

## **Premium Juco Tote**

Specifications:

MATERIAL: A fine-textured blend of jute and cotton (73% jute / 27% cotton)

SIZE: 38cm W x 42cm H x 8cm D

CAPACITY: 12 Litres

DECORATION TYPES: Embroidery, Supacolour, Transfer, Badge, Screenprint

Transfer/Badge areas

Front Panel: 100mm x 100mm Back Panel: 100mm x 100mm

DESCRIPTION: • Made of juco

A fine-textured blend of jute and cotton

(73% jute / 27% cotton)

• Cotton webbing handle with colour feature

• Large carrying capacity

• Tough and eco-friendly renewable resource

• Helps reduce the use of plastic shopping bags

PACKAGING: Each bag packed in an individual poly bag

with a silica gel sachet.

CARTON QUANTITY: 150 units