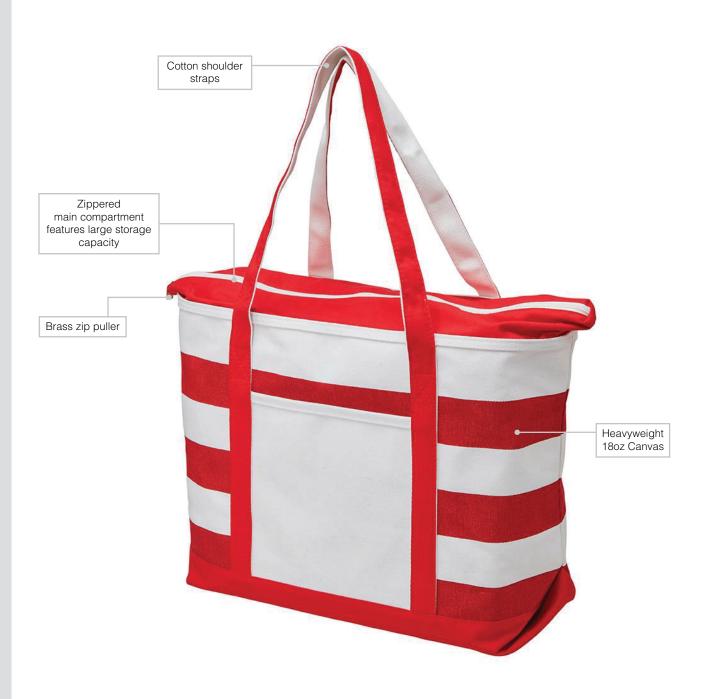

## **Boat Tote**

Get ready to haul your stuff in style. Made from heavyweight, durable 18oz. canvas this boat tote has the size to house all your essentials.

Navy

Black

Embroidery areas
1 100mm Diameter

2 100mm Diameter

Back

DESCRIPTION:

- Durable heavyweight 610gsm canvas
- Zippered main compartment provides large storage capacity
- Brass zip puller
- Perfect for a range of applications
- Cotton shoulder straps