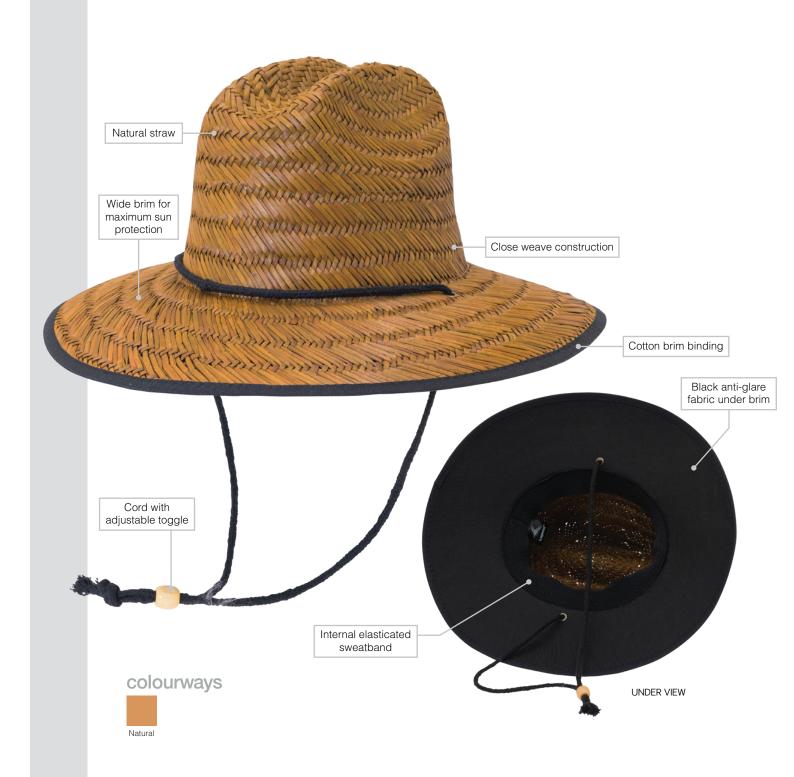

## **Burnt Straw**

The Burnt Straw hat is ideal for work or leisure, keeping the sun off your face and looking good. Strong and stylishly designed to fit most head sizes, it will help you stay cool during those hot summer months. It features natural breathable straw, an elasticated sweathand and a cord with adjustable toggle for a secure fit

## **Burnt Straw**

Specifications:

MATERIAL: Rush straw (Juncus Effusus), Elasticated sweatband

SIZE: S-M, L-XL

DECORATION TYPES: Embroidery, Supacolour

DECORATION AREAS: Embroidery/Supacolour Areas
Centred on Front: Up To 100mm w x 30mm h

Continuous Print (Supacolour): 440mm w x 30mm h

DESCRIPTION: • Natural straw

• Wide brim for maximum sun protection

• Internal elasticated sweatband

Cotton brim binding

• Close weave construction

• Available in 2 sizes: Small-Medium / Large-X Large

• Black anti-glare fabric under brim

• Cord with adjustable toggle

PACKAGING: Packaging cardboard inside crown to keep hat shape.

CARTON QUANTITY: 24 units

CARTON MEASUREMENTS: 46cm w x 58cm h x 43cm l

CARTON WEIGHT: 4.2 kg