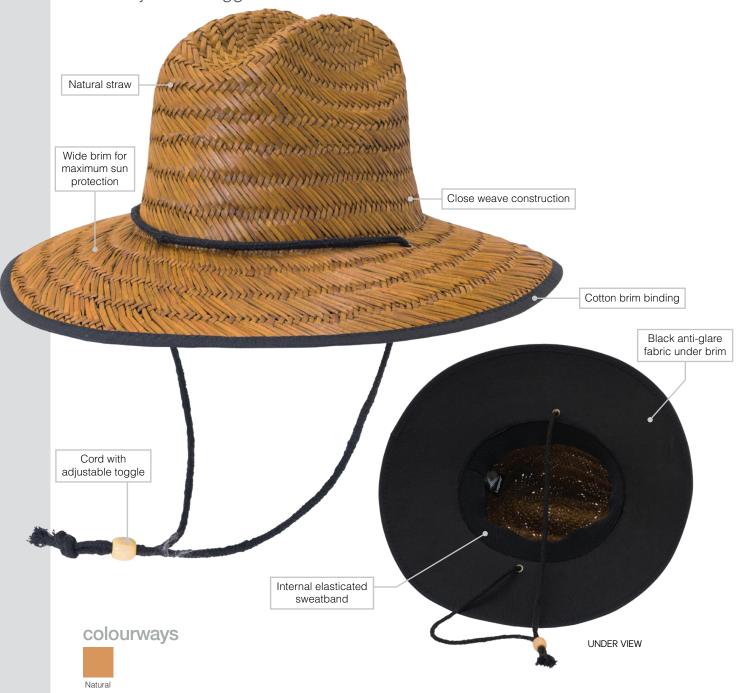

## **Burnt Straw**

The Burnt Straw hat is ideal for work or leisure, keeping the sun off your face and looking good. Strong and stylishly designed to fit most head sizes, it will help you stay cool during those hot summer months. It features natural breathable straw, an elasticated sweathand and a cord with adjustable toggle for a secure fit

DECORATION AREAS: Sublimation Hat Band Sublimation Patch

DESCRIPTION: • Natural straw

• Wide brim for maximum sun protection

• Internal elasticated sweatband

Cotton brim binding

• Close weave construction

• Available in 2 sizes: Small-Medium / Large-X Large

• Black anti-glare fabric under brim

• Cord with adjustable toggle

PACKAGING: Packaging cardboard inside crown to keep hat shape.

CARTON QUANTITY: 24 units

CARTON MEASUREMENTS: 46cm w x 58cm h x 43cm l

CARTON WEIGHT: 4.2 kg