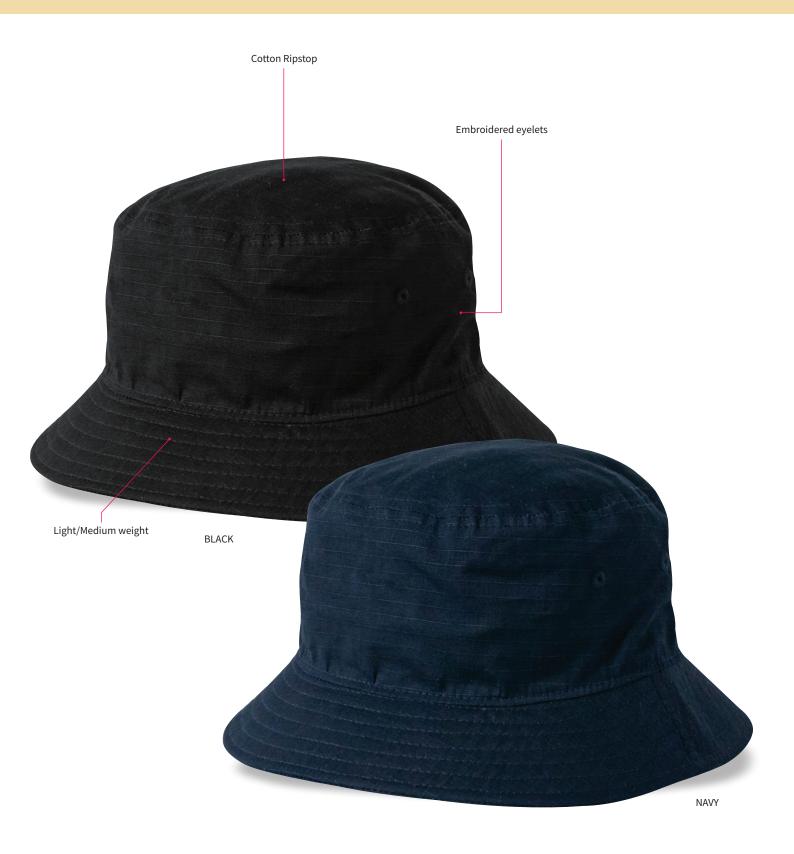

## **Tucket Bucket**

**SPECIFICATIONS** 

**MATERIAL:** Cotton ripstop

**DECORATION TYPES:** Embroidery, Plastisol Transfer

**DECORATION AREAS:** Transfer areas

Centre Front: 40mm H x 80mm W Centre Back: 40mm H x 80mm W

**Embroidery areas** 

Centre Front: 55mm H x 100mm W Centre Back: 55mm H x 100mm W

**DESCRIPTION:** • Cotton ripstop for comfort

Light/Medium weight

Embroidered eyelets

Matching sweatband

One size fits most

• Sizes: L/XL 59cm, 2XL/3XL 63cm

**COLOURWAYS:** Black, Navy

Measure and weight indications are approximate figures only. We reserve the right to change colours, technical details or designs.