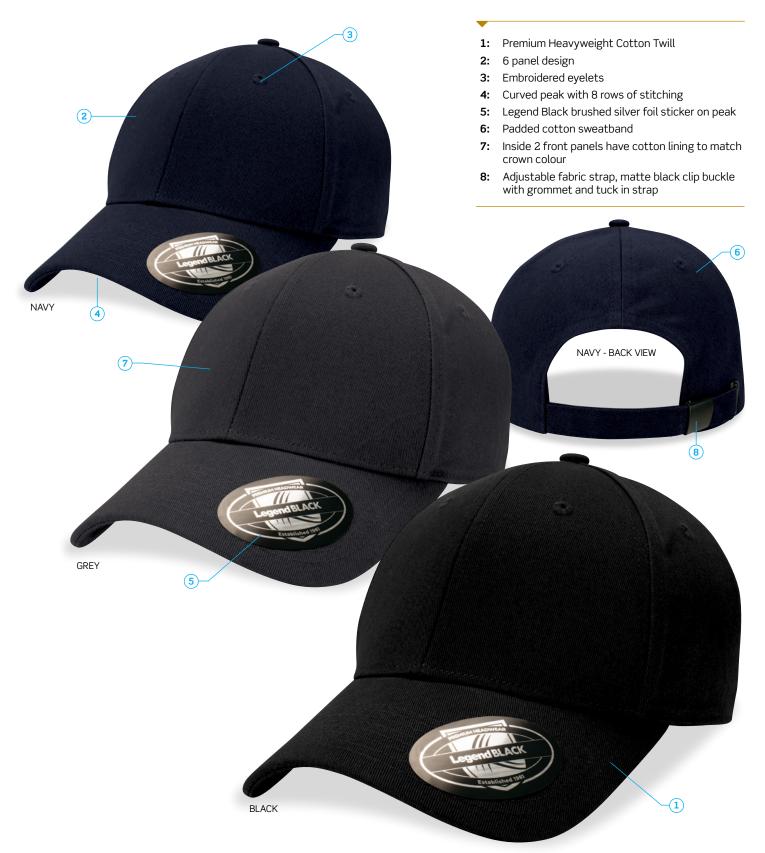

## Staple

The perfect cap for every head. This versatile 6 panel curved peak cap is made with Premium Heavyweight Cotton Twill fabric and features an internal sweatband, one-size-fits-all adjustable fabric strap with matte black metal buckle, and stylish brushed silver foil sticker on the peak. A style that goes with everything, the Staple is sure to live up to its namesake.

#### DESCRIPTION

- Premium Heavyweight Cotton Twill
- 6 panel design
- Embroidered eyelets
- Curved peak with 8 rows of stitching
- Legend Black brushed silver foil sticker on peak
- Padded cotton sweatband
- Inside 2 front panels have cotton lining to match
- crown colour Adjustable fabric strap, matt black clip buckle
- Adjustable fabric strap, matt black clip buckle with grommet and tuck in strap

#### COLOURWAYS

Black, Charcoal, Navy