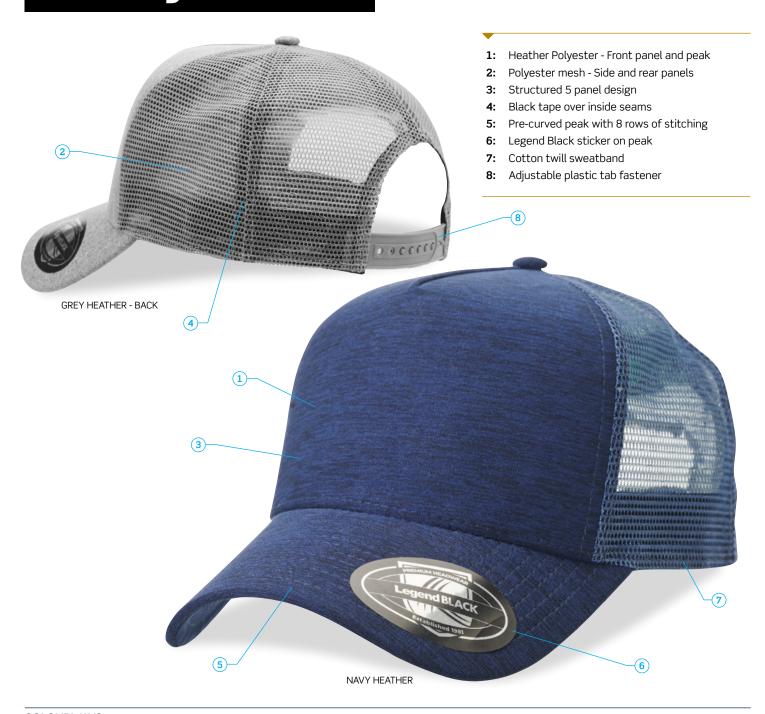

# DESCRIPTION

- Heather Polyester Front panel and peak
- Polyester mesh Side and rear panels
- Structured 5 panel design
- Black tape over inside seams
- Pre-curved peak with 8 rows of stitching
- Legend Black sticker on peak
- Cotton twill sweatband
- Adjustable plastic tab fastener

#### **MATERIAL**

Heather Polyester - Front panel and peak Polyester mesh - Side and rear panels