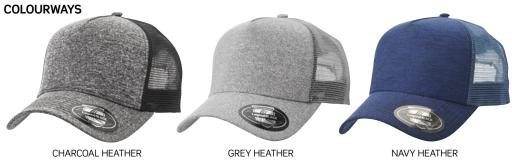

The Legend Black label was born from the search for the perfect headwear range. It represents the culmination of 40 years in headwear design with fashion-forward styles, superior fabrics and experienced craftsmanship. Legend Black is for those who take their headwear seriously.



7004

# Jersey

A classy trucker-style, this comfortable snapback cap has contemporary styling with quality mesh for maximum ventilation and on-point fabric colours. Versatile and timeless, the Jersey will become a favourite.





www.legendlife.co.nz Version A - 01-02-21

The Legend Black label was born from the search for the perfect headwear range. It represents the culmination of 40 years in headwear design with fashion-forward styles, superior fabrics and experienced craftsmanship. Legend Black is for those who take their headwear seriously.



7004

# Jersey



#### **SPECIFICATIONS**

#### **MATERIAL**

Heather Polyester - Front panel and peak Polyester mesh - Side and rear panels

#### **DECORATION TYPES**

Embroidery, Supacolour, Supasub, Supaetch, Supaflex

#### **DECORATION AREAS**

# **Embroidery Areas**

Centred on Front: Up To 120mm w x 58mm h Left Side, Right Side: Up To 70mm w x 40mm h

#### Supacolour Areas

Centred on Front: Up To 100mm w x 60mm h Peak Right Side: Up To 50mm w x 50mm h

#### Supa