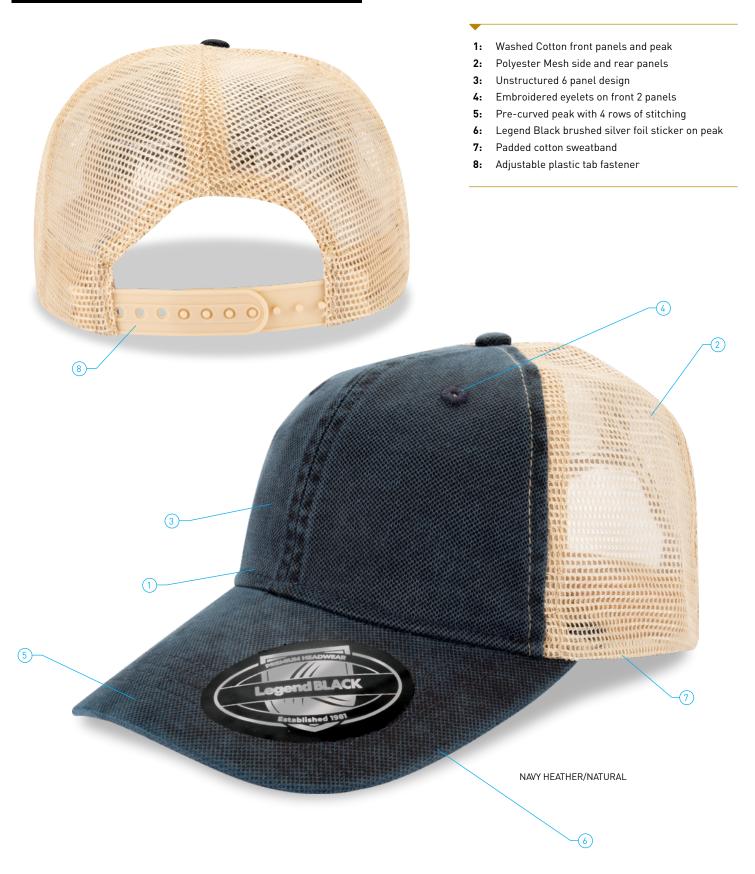

#### **DESCRIPTION**

- Washed Cotton front panels and peak Polyester Mesh - Side and Rear panels
- Unstructured 6 panel design
- Embroidered eyelets on front 2 panels
- Pre-curved peak with 4 rows of stitching
- Legend Black brushed silver foil sticker on peak
- Padded cotton sweatband
- Adjustable plastic tab fastener

## COLOURWAYS

Navy Heather/Natural