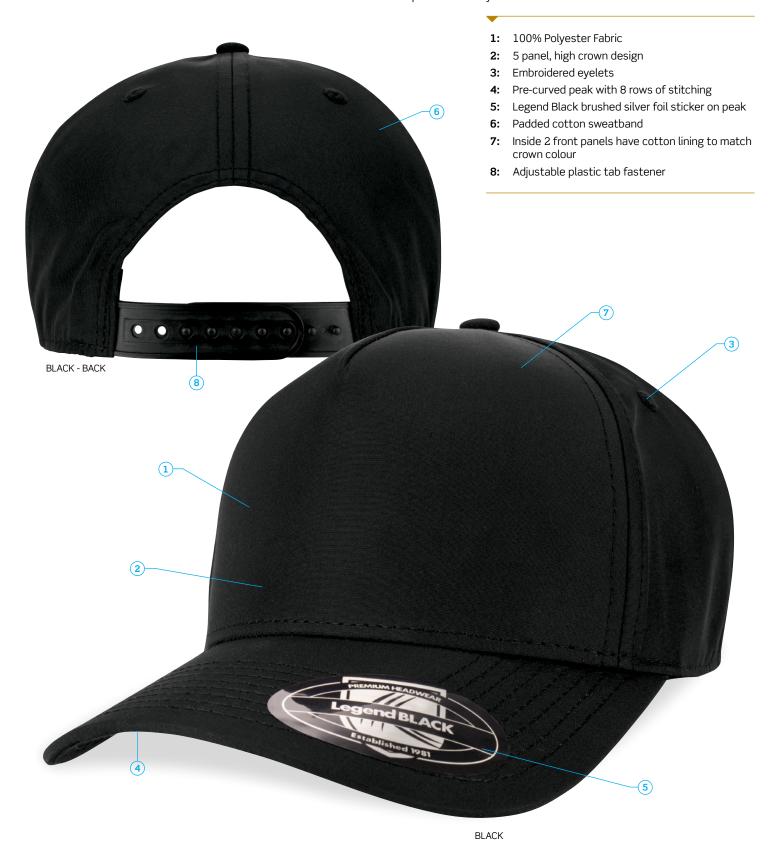

# **DESCRIPTION**

- 100% Polyester Fabric
- 5 panel, high crown design
- Embroidered eyelets
- Pre-curved peak with 8 rows of stitching
- Legend Black brushed silver foil sticker on peak
- Padded cotton sweatband
- Inside 2 front panels have cotton lining to match crown colour
- Adjustable plastic tab fastener