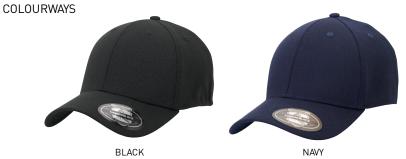

The Legend Black label was born from the search for the perfect headwear range. It represents the culmination of 40 years in headwear design with fashion-forward styles, superior fabrics and experienced craftsmanship. Legend Black is for those who take their headwear seriously.



7012

# Yankee

The fitted cap that encapsulates smart and casual. A comfortable fit provided by the soft elastic sweatband combines with a slight stretch fabric to create a clean, tailored look. It will quickly become you go to accessory.





www.legendlife.co.nz

The Legend Black label was born from the search for the perfect headwear range. It represents the culmination of 40 years in headwear design with fashion-forward styles, superior fabrics and experienced craftsmanship. Legend Black is for those who take their headwear seriously.



7012

## Yankee



#### **SPECIFICATIONS**

#### **MATERIAL**

95% Polyester / 5% Spandex fabric

#### **DECORATION TYPES**

Embroidery, Supacolour, Supasub, Supaetch, Supaflex

#### **DECORATION AREAS**

Back: 40mm H x 90mm W

Embroidery Areas Centre Front: 58mm H x 120mm W Side: 40mm H x 70mm W

Supacolour Areas Centre Front: 60mm H x 100mm W Side: 50mm H x 70mm W Back: 50mm H x 100mm W Right corner of peak: 50mm diameter

Supasub/Supaetch/Supaflex Areas Centre Front: 55mm H x 100mm W Si