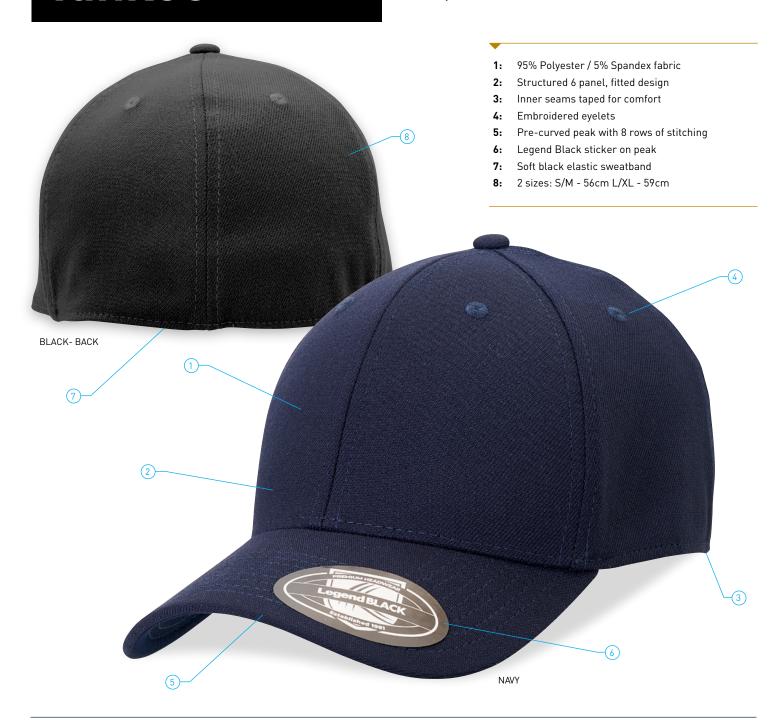

#### **DESCRIPTION**

- 95% Polyester / 5% Spandex fabric
- Strctured 6 panel, fitted design
- Inner seams taped for comfort
- Embroidered eyelets
- Pre-curved peak with 8 rows of stitching
- Legend Black sticker on peak
- Soft black elastic sweatband
- 2 sizes: S/M 56cm L/XL 59cm