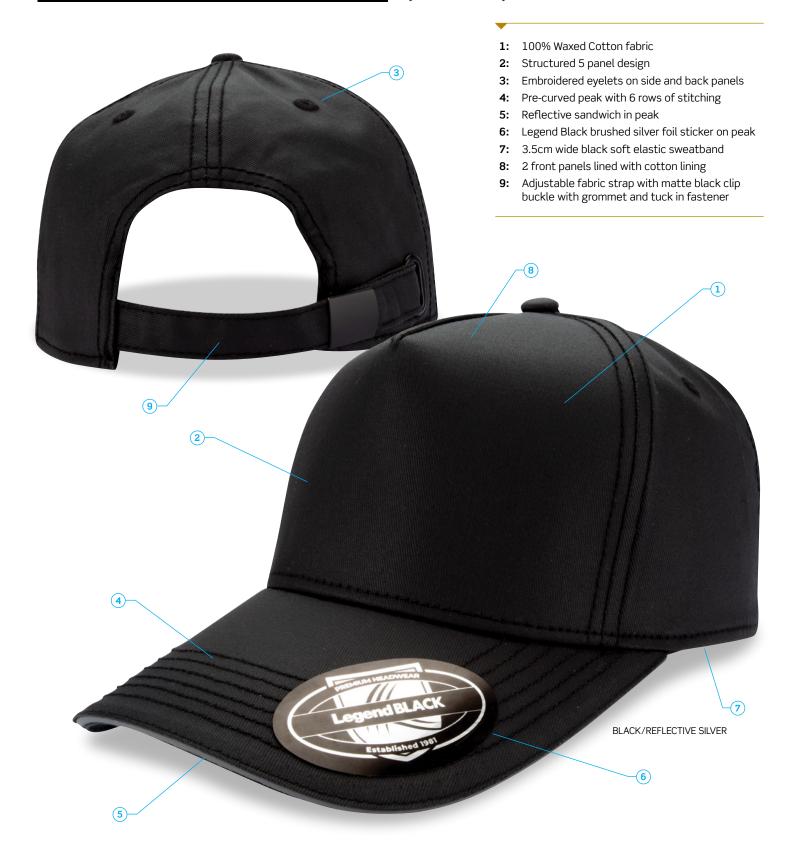

#### **DESCRIPTION**

- 100% Waxed Cotton fabric
- Structured 5 panel design
- Embroidered eyelets on side and back panels
- Pre-curved peak with 6 rows of waxed cotton stitching
- Reflective sandwich in peak
- $\bullet$  Legend Black brushed silver foil sticker on peak
- 3.5cm wide black soft elastic sweatband
- 2 front panels lined with cotton lining
- Adjustable fabric strap with matte black clip buckle with grommet and tuck in fastener

#### **COLOURWAYS**

Black/Reflective Silver