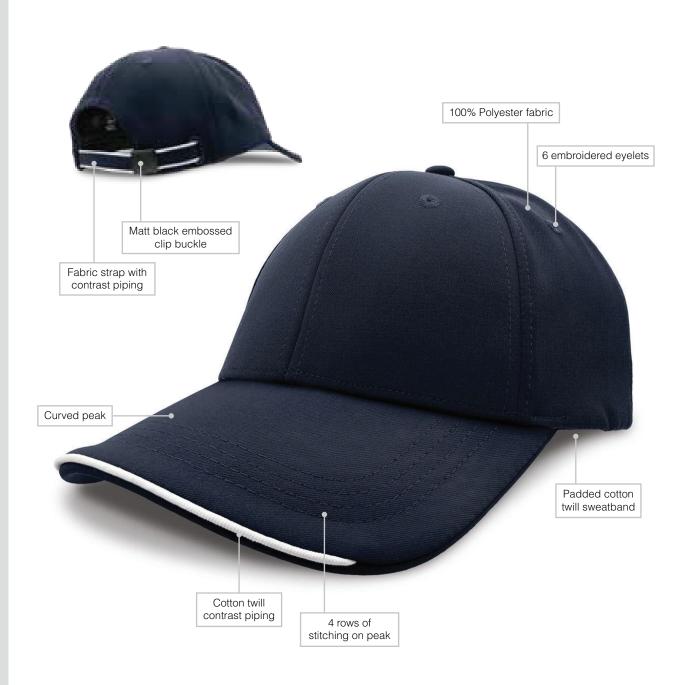

## **Streamliner Cap**

Elevate your look with the stylish Streamliner cap, a perfect blend of contemporary design and classic charm. Featuring unique contrast piping on the peak and back strap, this cap adds a pop of color to any outfit. Stay fashionable and protected with this elegant cap, ideal for any event.

## Streamliner Cap

Specifications:

MATERIAL: 100% Polyester

**DECORATION TYPES:** Embroidery, Screenprint, Supacolour, Supasub

**DECORATION AREAS:** Transfer area Front: 50mm W x 100mm H

**Embroidery** area

Centre Front: 58mm W x 120mm H

Side: 40mm W x 70mm H

Back: Text (above arch) - 10mm H x 95mm W

Logo - 45mm H x 45mm W

Badge area

Centre front and side

DESCRIPTION: • 100% Polyester fabric

Curved peak

Cotton twill contrast piping on front of peak

• 6 embroidered eyelets

• Fabric strap with contrast piping on top and bottom of strap

Matt black embossed clip buckle with grommet and tuck in strap

4 rows of stitching on peak Padded cotton twill sweatband