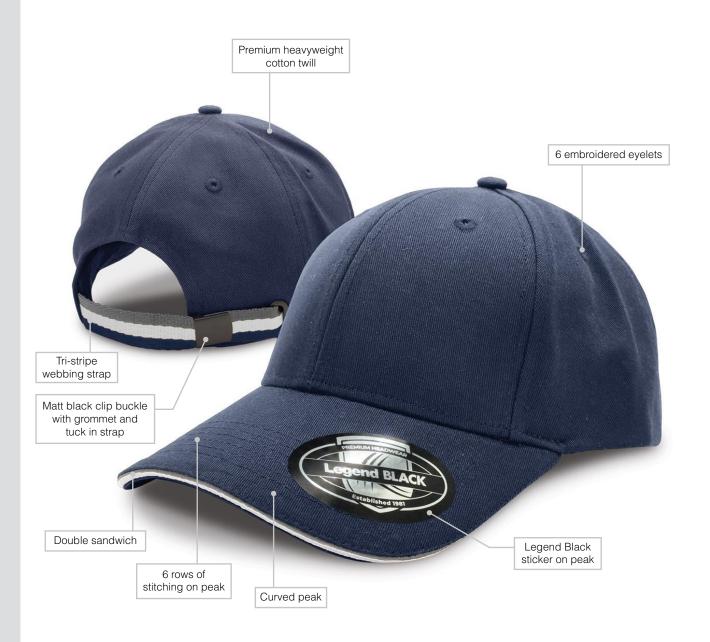

Centre Front: 58mm W x 120mm H

Side: 40mm W x 70mm H

Back: Text (above arch) - 10mm H x 95mm W

Logo - 45mm H x 45mm W

Badge area

Centre front and side

DESCRIPTION: • Premium heavyweight cotton twill

Curved peak

Double sandwich

6 embroidered eyelets

Tri-stripe webbing strap

Matt black clip buckle with grommet and tuck in strap

6 rows of stitching on peakLegend Black sticker on peak

Black satin label

PACKAGING: 25 pieces packed into one poly bag per inner.