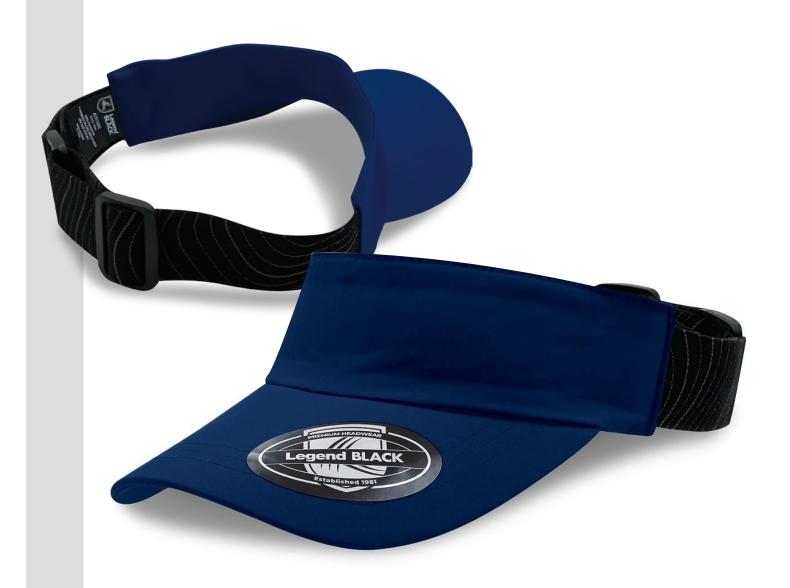

## **Altitude Lightweight Visor**

Reach new heights with Altitude sports visor, engineered for excellence. Enjoy a personalized fit, superior comfort with moisture-wicking mesh, and a touch of sophistication with the black elastic and grey wave pattern.

Pre curved peak

Elastic strap

Adjustable buckle

Black elastic with wave pattern in grey contrast

Legend Black sticker on peak

Black tear away label

PACKAGING: Each bag packed in an individual poly bag

with a silica gel sachet.