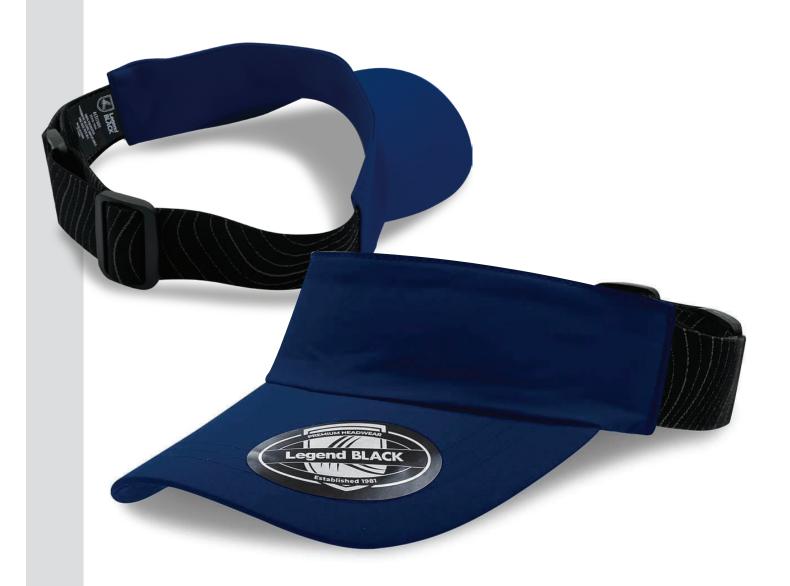

## **Altitude Lightweight Visor**

Reach new heights with Altitude sports visor, engineered for excellence. Enjoy a personalized fit, superior comfort with moisture-wicking mesh, and a touch of sophistication with the black elastic and grey wave pattern.

**Embroidery area** 

Front: 40mm W x 29mm H

DESCRIPTION: • Moisture-wicking mesh (inner crown)

Pre curved peakElastic strap

Adjustable buckle

Black elastic with wave pattern in grey contrast

Legend Black sticker on peak