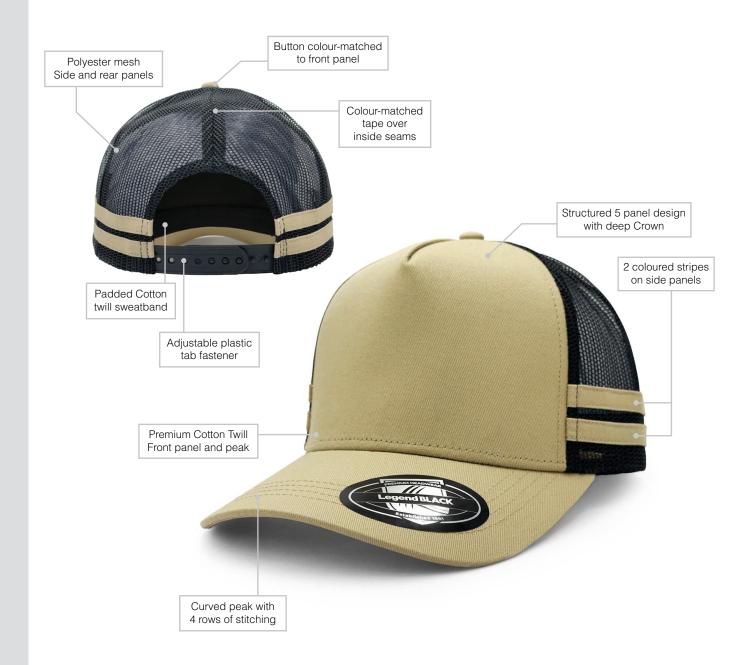

## **Striped Trucker**

Specifications:

MATERIAL: 100% Premium Heavyweight Cotton Twill - Front panel and peak

Polyester mesh - Side and rear panels

Cotton Twill sweathand

Embroidery, Screenprint, Supacolour, Supasub **DECORATION TYPES:** 

**DECORATION AREAS:** Transfer area Front: 55mm W x 85mm H

**Embroidery area** 

Centre Front: 58mm W x 120mm H

Badge area

Centre front and side

DESCRIPTION: Premium Cotton Twill - Front panel and peak

• Polyester mesh - Side and rear panels

Structured 5 panel design with deep Crown

• 2 coloured stripes on side panels

Colour-matched tape over inside seams

Curved peak with 4 rows of stitching

Button colour-matched to front panel

Legend Black sticker on peak

 Padded Cotton twill sweatband Adjustable plastic tab fastener

25 pieces packed into one poly bag per inner.

150 units **CARTON QUANTITY:** 

PACKAGING:

**CARTON MEASUREMENTS:** 40cm W x 53cm H x 62cm L

> **CARTON WEIGHT:** 17 kg