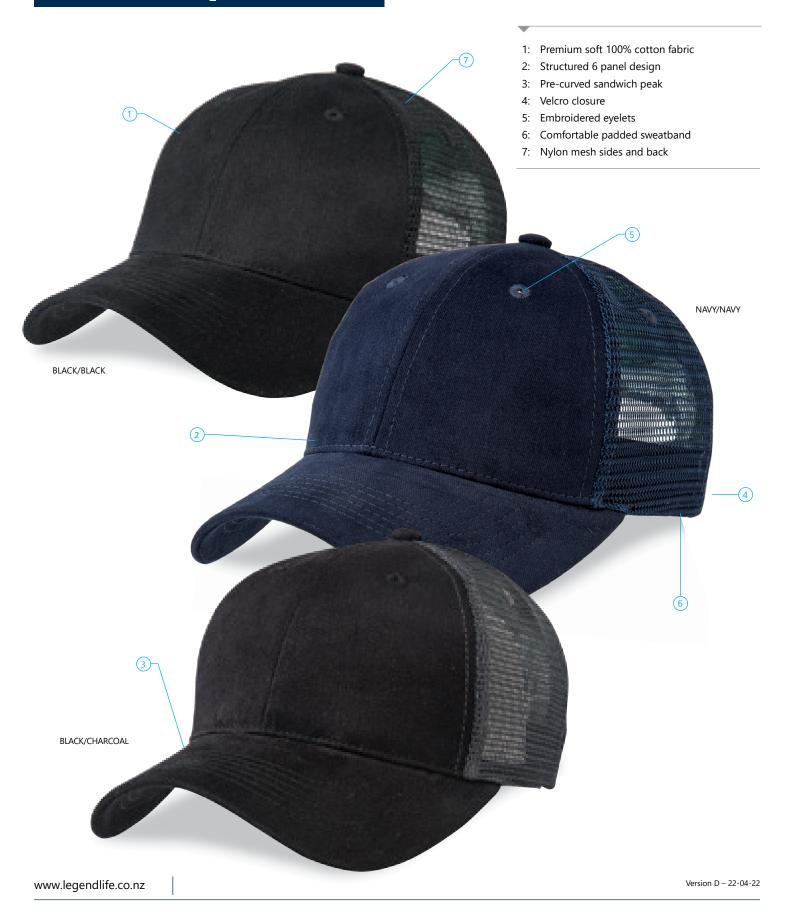

#### DESCRIPTION

- Premium soft 100% cotton fabric
- Structured 6 panel design
- Slight pre-curved sandwich peak
- Velcro closure
- Embroidered eyelets
- Comfortable padded sweatband
- Nylon mesh sides and back
- A good stock colour range with access to a great (40+) colour range through indent

# **COLOURWAYS**

Black/Black, Black/Charcoal, Navy/Navy