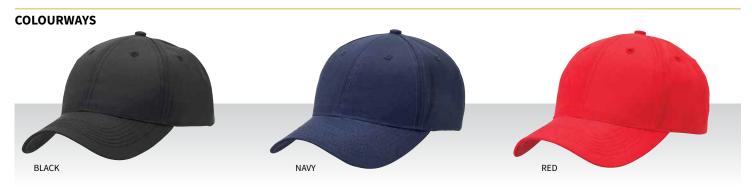

## SPECIFICATIONS

| MATERIAL:            | 80% polyester 20% cotton                                                                                                                                                                       |
|----------------------|------------------------------------------------------------------------------------------------------------------------------------------------------------------------------------------------|
| DECORATION TYPES:    | Embroidery, Digital Transfer, Plastisol Transfer                                                                                                                                               |
| DECORATION AREAS:    | <b>Transfer areas</b><br>Centre Front: 50mm H x 100mm W<br><b>Embroidery areas</b>                                                                                                             |
|                      | Centre Front: 58mm H x 100mm W<br>Side: 40mm H x 70mm H<br>Back (above arch): Text - 10mm H x 95mm W<br>Logo - 45mm H x 45mm W                                                                 |
| DESCRIPTION:         | <ul> <li>Structured 6 panel design</li> <li>80% polyester 20% cotton</li> <li>Embroidered eyelets</li> <li>Pre-curved peak</li> <li>Padded cotton sweatband</li> <li>Velcro closure</li> </ul> |
| COLOURWAYS:          | Black, Navy, Red                                                                                                                                                                               |
| PACKAGING:           | 25 pieces packed into one poly bag per inner.                                                                                                                                                  |
| CARTON QUANTITY:     | 150 pieces (6 inners)                                                                                                                                                                          |
| CARTON MEASUREMENTS: | 60cm W x 46cm D x 53cm H                                                                                                                                                                       |
| CARTON WEIGHT:       | 12kg                                                                                                                                                                                           |