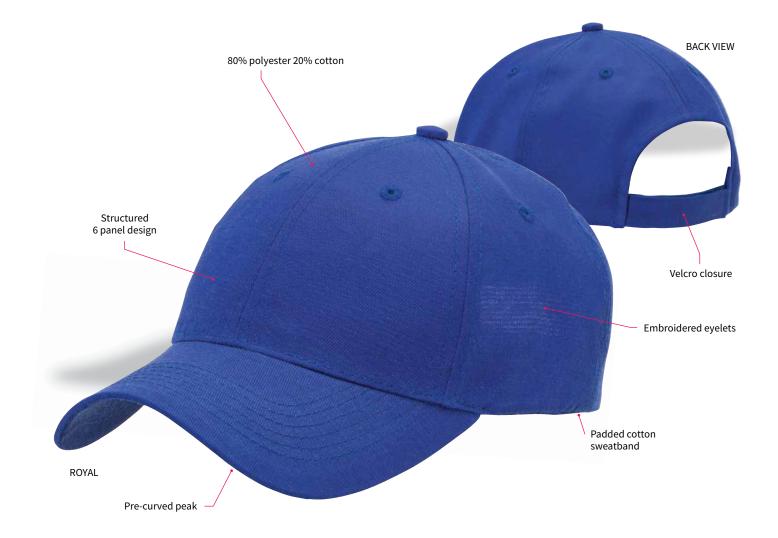

## SPECIFICATIONS

| MATERIAL:            | 80% polyester 20% cotton                                                                                                                                                                       |
|----------------------|------------------------------------------------------------------------------------------------------------------------------------------------------------------------------------------------|
| DECORATION TYPES:    | Embroidery, Digital Transfer, Plastisol Transfer                                                                                                                                               |
| DECORATION AREAS:    | <b>Transfer areas</b><br>Centre Front: 50mm H x 100mm W<br><b>Embroidery areas</b>                                                                                                             |
|                      | Centre Front: 58mm H x 100mm W<br>Side: 40mm H x 70mm H<br>Back (above arch): Text - 10mm H x 95mm W<br>Logo - 45mm H x 45mm W                                                                 |
| DESCRIPTION:         | <ul> <li>Structured 6 panel design</li> <li>80% polyester 20% cotton</li> <li>Embroidered eyelets</li> <li>Pre-curved peak</li> <li>Padded cotton sweatband</li> <li>Velcro closure</li> </ul> |
| COLOURWAYS:          | Black, Navy, Red                                                                                                                                                                               |
| PACKAGING:           | 25 pieces packed into one poly bag per inner.                                                                                                                                                  |
| CARTON QUANTITY:     | 150 pieces (6 inners)                                                                                                                                                                          |
| CARTON MEASUREMENTS: | 60cm W x 46cm D x 53cm H                                                                                                                                                                       |
| CARTON WEIGHT:       | 12kg                                                                                                                                                                                           |