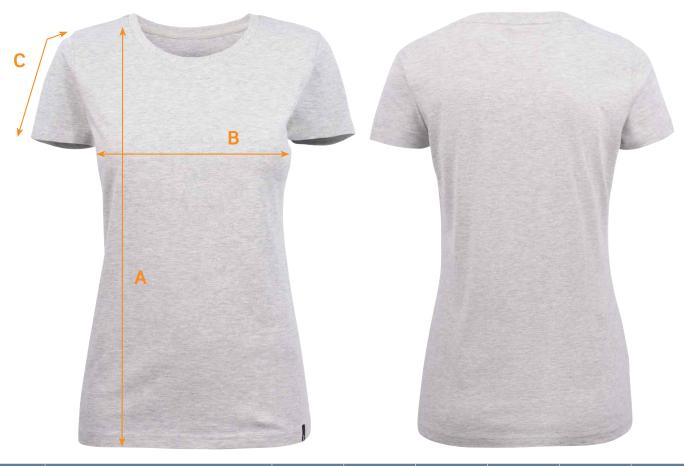

## SIZE CHART

BRAND: James Harvest Sportswear

CODE No.: AMERIL

American U Women's Crew Neck Tee

| Ref. | Area                            | S    | М    | L  | XL   | XXL | 3XL  |
|------|---------------------------------|------|------|----|------|-----|------|
| А    | Body Length from Shoulder Point | 64.5 | 66   | 68 | 70   | 72  | 74   |
| В    | 1/2 Chest Width                 | 45   | 48   | 52 | 56   | 60  | 64   |
| С    | Sleeve Length                   | 15   | 15.5 | 16 | 16.5 | 17  | 17.5 |