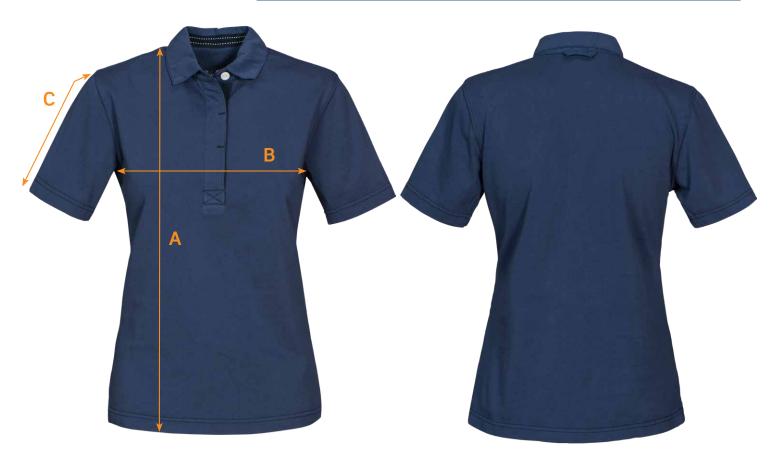

## SIZE CHART

BRAND: James Harvest Sportswear

CODE No.: AMHEL

Amherst Women's Cotton Polo

| Ref. | Area                            | S    | М    | L    | XL   | XXL  | 3XL  |
|------|---------------------------------|------|------|------|------|------|------|
| А    | Body Length from Shoulder Point | 62   | 63.5 | 65.5 | 67.5 | 69.5 | 71.5 |
| В    | 1/2 Chest Width                 | 44   | 46   | 49   | 52   | 55   | 58   |
| С    | Sleeve Length                   | 18.5 | 19   | 19.5 | 20   | 20.5 | 21   |