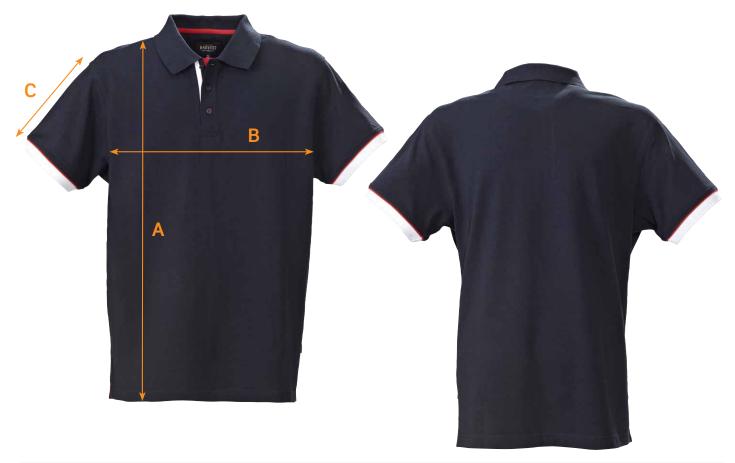

## SIZE CHART

BRAND: James Harvest Sportswear

CODE No.: ANDER

Anderson Men's Cotton Polo

| Ref. | Area                            | S  | М    | L  | XL | XXL | 3XL | 5XL |
|------|---------------------------------|----|------|----|----|-----|-----|-----|
| А    | Body Length from Shoulder Point | 70 | 71.5 | 73 | 75 | 77  | 79  | 83  |
| В    | 1/2 Chest Width                 | 50 | 53   | 56 | 60 | 64  | 68  | 76  |
| С    | Sleeve Length                   | 18 | 19   | 20 | 21 | 22  | 23  | 25  |

All measurements are indicative with minimum tolerance of 1cm.

White features black, white & grey stripe at neck & cuffs. Plain white on reverse collar. Black features black, white & grey stripe at neck, cuffs & reverse collar. Red features navy, red & white stripe at neck, cuffs & reverse collar. Navy features navy, red & white stripe at neck, cuffs & reverse collar.