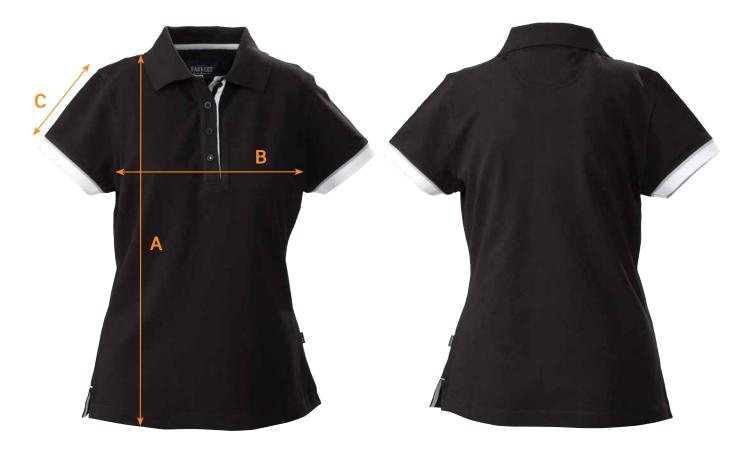

| SIZE ( | CHART |
|--------|-------|
|--------|-------|

| BRAND:    | James Harvest Sportswear       |
|-----------|--------------------------------|
| CODE No.: | ANTRE                          |
| STYLE:    | Antreville Women's Cotton Polo |

| Ref.                                                               | Area                            | xs | S  | м  | L  | XL | XXL |  |  |
|--------------------------------------------------------------------|---------------------------------|----|----|----|----|----|-----|--|--|
| A                                                                  | Body Length from Shoulder Point | 62 | 63 | 64 | 66 | 68 | 70  |  |  |
| В                                                                  | 1/2 Chest Width                 | 44 | 46 | 48 | 50 | 53 | 56  |  |  |
| С                                                                  | Sleeve Length                   | 15 | 16 | 17 | 18 | 19 | 20  |  |  |
| All manage represente avaindigative with minimum talevance of 1 am |                                 |    |    |    |    |    |     |  |  |

All measurements are indicative with minimum tolerance of 1cm.

White features black, white & grey stripe at neck & cuffs. Plain white on reverse collar. Black features black, white & grey stripe at neck, cuffs & reverse collar. Red features navy, red & white stripe at neck, cuffs & reverse collar. Navy features navy, red & white stripe at neck, cuffs & reverse collar.