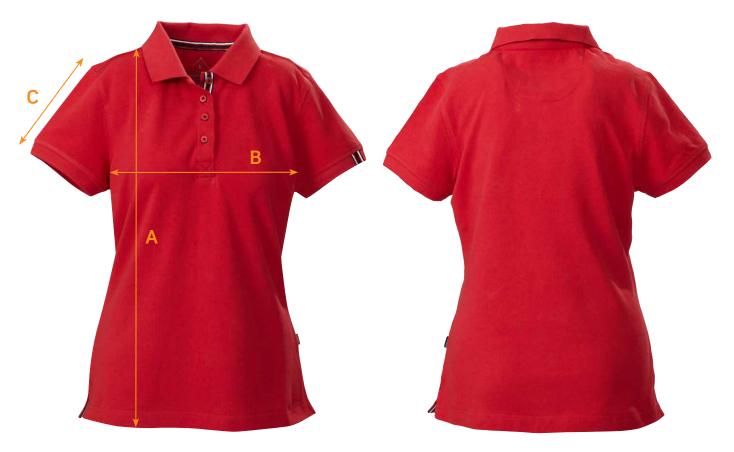

## SIZE CHART

BRAND: James Harvest Sportswear

CODE No.: AVONL

STYLE: Avon Women's Cotton Polo

| Ref. | Area                            | XS | S  | М  | L  | XL | XXL | 3XL |
|------|---------------------------------|----|----|----|----|----|-----|-----|
| Α    | Body Length from Shoulder Point | 62 | 63 | 64 | 66 | 68 | 70  | 72  |
| В    | 1/2 Chest Width                 | 43 | 45 | 47 | 49 | 52 | 55  | 58  |
| С    | Sleeve Length                   | 15 | 16 | 17 | 18 | 19 | 20  | 21  |

All measurements are indicative with minimum tolerance of 1cm.

Other Information: Colourways available: Black, Navy, Red, White

Contrasting tape at neck, placket, side vent and loop at sleeve end.

Tailored ladies cut. 100% Combed cotton, 240g/m²