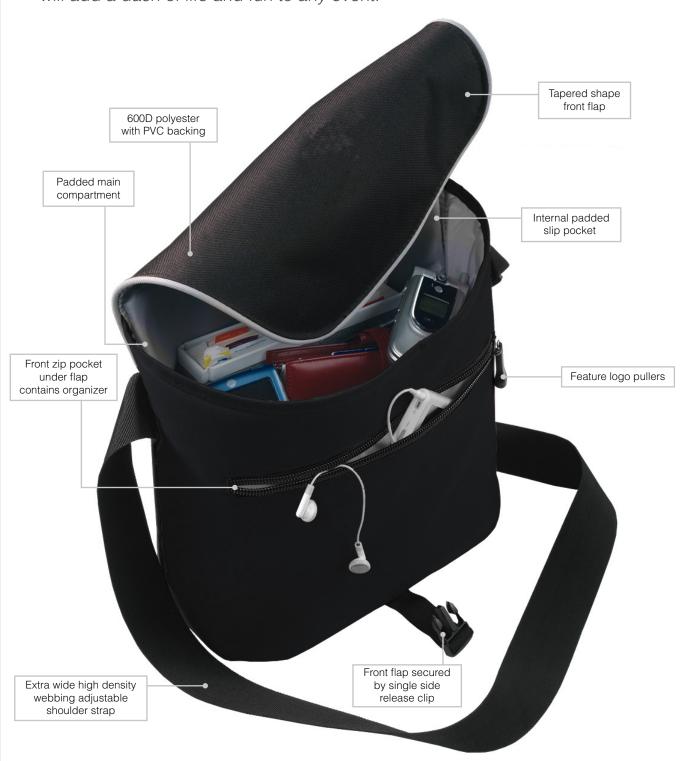

## **Wired Satchel**

The fresh and funky colours of the Wired Satchel will add a dash of life and fun to any event.

DECORATION AREAS: Print/Transfer area

200mm w x 180mm h **Embroidery areas** 

125mm diameter

2 125mm diameter

1 BACK

**DESCRIPTION:** 

600D polyester with PVC backing

Padded main compartment

Tapered shape front flap

• Front zip pocket under flap contains organiser

Feature logo pullers

• Front flap secured by single side release clip

Internal padded slip pocket

• Extra wide high density webbing adjustable

shoulder strap

PACKAGING: Each bag packed in an individual poly bag

with a silica gel sachet.

CARTON QUANTITY: 15 units

CARTON MEASUREMENTS: 43cm x 34cm x 35cm

CARTON WEIGHT: 7.5kg