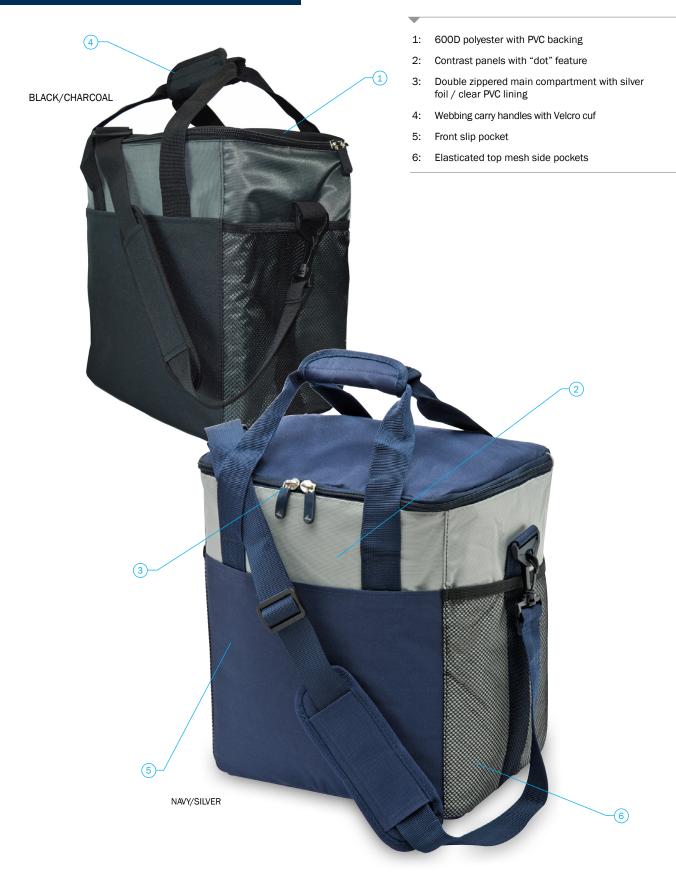

# **DESCRIPTION**

- 600D polyester with PVC backing
- Contrast panels with "dot" feature
- Double zippered main compartment with silver foil / clear PVC lining
- Webbing carry handles with Velcro cuff
- Front slip pocket
- Removable, adjustable webbing shoulder strap
- Elasticated top mesh side pockets

#### **COLOURWAYS**

Black/Charcoal, Navy/Silver