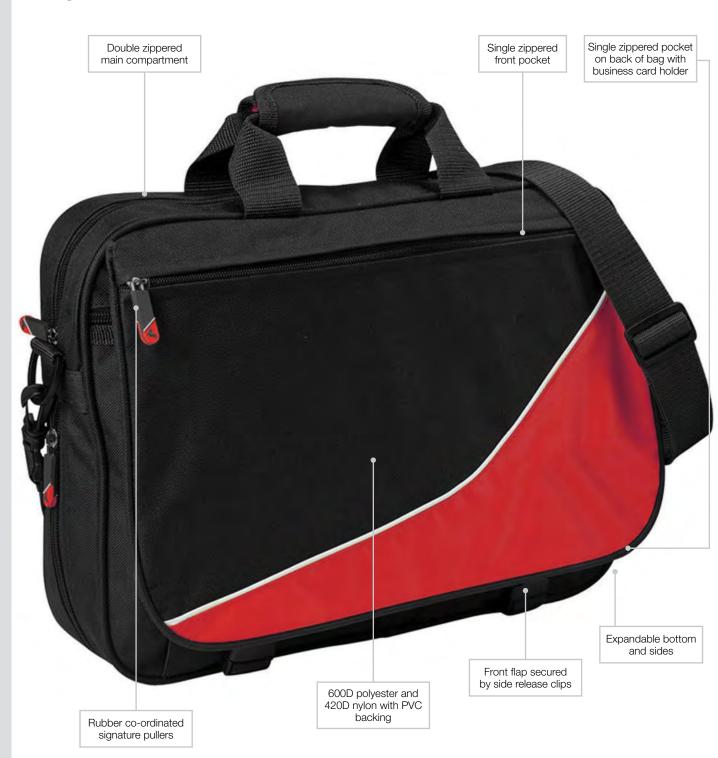

Double zippered main compartment

• Front flap secured by side release clips

• Single zippered front pocket

Single zippered pocket on back of bag with
 business pard helder.

business card holder

Expandable bottom and sides

• Rubber co-ordinated signature pullers

PACKAGING: Each bag packed in an individual poly bag with

silica gel sachet.

CARTON QUANTITY: 20 units

CARTON MEASUREMENTS: 41cm x 32cm x 44cm

CARTON WEIGHT: 13kg