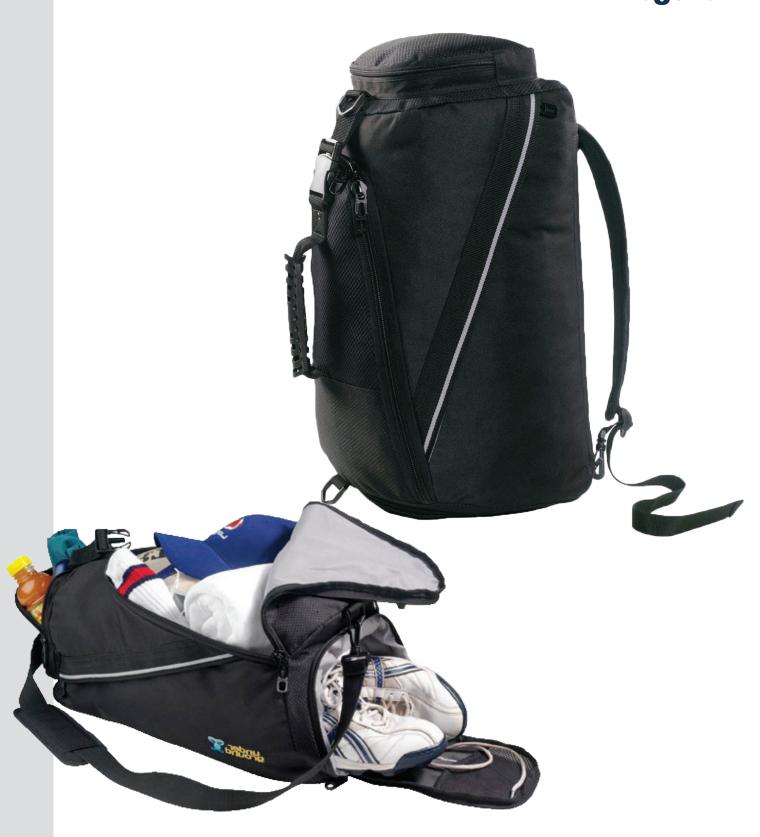

## **Underground Backpack Duffle**

Specifications:

MATERIAL: 600D/420D polyester

SIZE: 55cm W x 26cm H x 29cm D

CAPACITY: 42 Litres

DECORATION TYPES: Embroidery, Screenprint, Supacolour

DECORATION AREAS: Supacolour /Screeprint area

Front Pocket: 270mm W x 80mm H

Lid: 155mm W x 70mm H

**Embroidery area** 

Front Pocket: 95mm Diameter

Lid: 90mm Diameter Side: 125mm Diameter

DESCRIPTION: • 600D/420D polyester

• U-shaped double zip main compartment

S-shaped backpack straps tuckaway into zip pocket

Zip drop pocket in main compartment
Padded back, base & shoulder straps
Shoe tunnel with 2 gunmetal air vents

• Detachable, adjustable shoulder strap with pad

Strong moulded plastic handle

Id holder on back

Metal lockable pullers and swing tag

PACKAGING: Each bag packed in an individual poly bag

with a silica gel sachet.

CARTON QUANTITY: 20 units

CARTON MEASUREMENTS: 35cm W x 58cm H x 57cm L