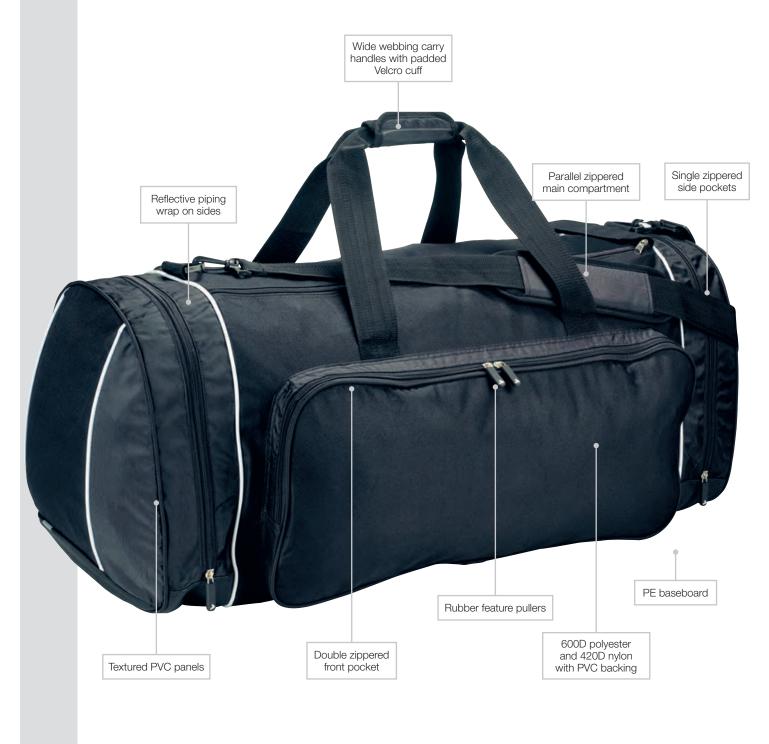

## **The Big Gear Bag**

Going on tour? Away game? Or team trip? The unbelievable 105 litre capacity of The Big Kit Bag will hold the team's equipment and supplies with ease.

colourways

Specifications:

| MATERIAL:            | 600D polyester with PVC backing<br>420D nylon with PVC backing<br>420D nylon<br>Textured PVC<br>210D polyester                                                                                                                                                                                                                                                                             |
|----------------------|--------------------------------------------------------------------------------------------------------------------------------------------------------------------------------------------------------------------------------------------------------------------------------------------------------------------------------------------------------------------------------------------|
| SIZE:                | 84cm w x 37cm h x 34cm d                                                                                                                                                                                                                                                                                                                                                                   |
| CAPACITY:            | 105 litres                                                                                                                                                                                                                                                                                                                                                                                 |
| DECORATION TYPES:    | Embroidery, Digital Transfer,<br>Plastisol Transfer, Screenprint                                                                                                                                                                                                                                                                                                                           |
| DECORATION AREAS:    | <ul> <li>Print/Transfer areas</li> <li>400mm w x 170mm h*</li> <li>400mm w x 100mm h*</li> <li>120mm w x 180mm h</li> <li>150mm w x 180mm h</li> <li>150mm w x 180mm h</li> <li>Embroidery areas</li> <li>160mm diameter</li> <li>125mm diameter</li> <li>3 125mm diameter</li> <li>*Surcharges may apply for large prints</li> </ul>                                                      |
| DESCRIPTION:         | <ul> <li>600D polyester and 420D nylon with<br/>PVC backing</li> <li>Textured PVC panels</li> <li>Reflective piping wrap on sides</li> <li>Rubber feature pullers</li> <li>Parallel zippered main compartment</li> <li>Wide webbing carry handles with<br/>padded Velcro cuff</li> <li>Double zippered front pocket</li> <li>Single zippered side pockets</li> <li>PE baseboard</li> </ul> |
| PACKAGING:           | Each bag packed in an individual poly bag with a silica gel sachet.                                                                                                                                                                                                                                                                                                                        |
| CARTON QUANTITY:     | 10 units                                                                                                                                                                                                                                                                                                                                                                                   |
| CARTON MEASUREMENTS: | 83cm x 37cm x 29cm                                                                                                                                                                                                                                                                                                                                                                         |
| CARTON WEIGHT:       | 20kg                                                                                                                                                                                                                                                                                                                                                                                       |