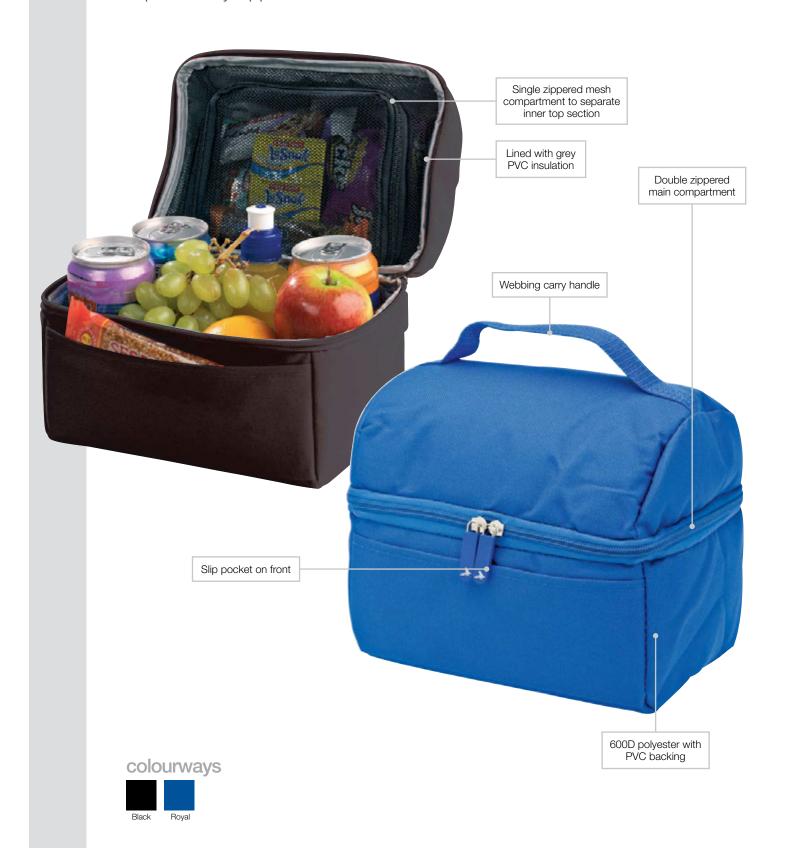

## **Cool Kit**

A traditional lunchbox design but with the added function of an insulated main compartment and a top compartment separated by zippered mesh.

## Specifications:

MATERIAL: 600D polyester with PVC backing

Grey PVC

SIZE: 22cm w x 18cm h x 16cm d

CAPACITY: 6 litres

DECORATION TYPES: Embroidery, Digital Transfer, Plastisol

Transfer, Screenprint

DECORATION AREAS: Print area

120mm w x 60mm h

Transfer area

2 120mm w x 70mm h Embroidery area

1 80mm w x 20mm h

DESCRIPTION: • 600D polyester with PVC backing

Lined with grey PVC insulation

Double zippered main compartment

• Single zippered mesh compartment to

separate inner top sectionSlip pocket on front

Webbing carry handle

PACKAGING: Each bag packed in an individual poly bag with

a silica gel sachet.

CARTON QUANTITY: 50 units

CARTON MEASUREMENTS: 52cm x 41cm x 39cm