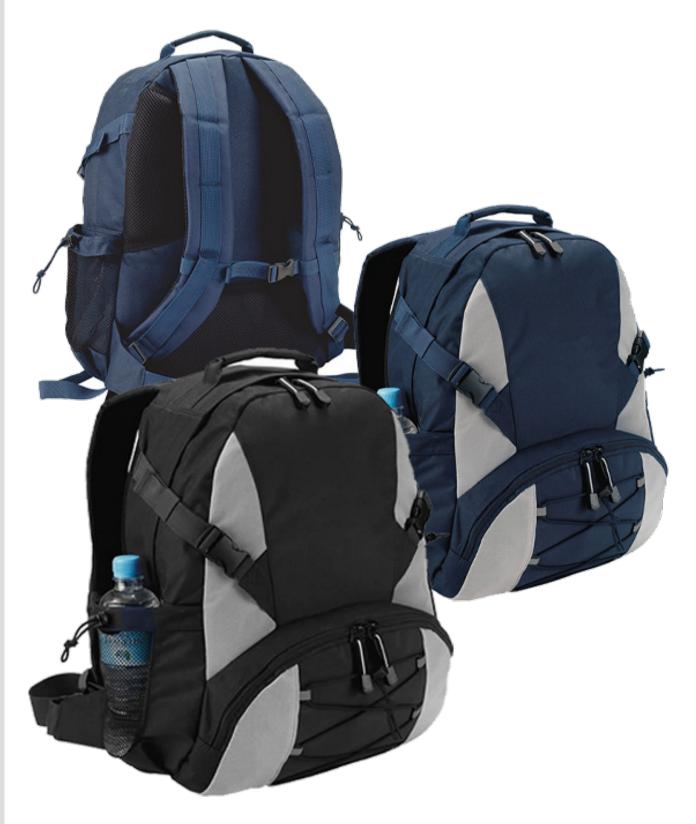

## **Outdoor Backpack**

colourways

Black/ Silver

Navy/ Silver

## **Outdoor Backpack**

Specifications:

MATERIAL: Polyester

SIZE: 36cm W x 47cm H x 21cm D

CAPACITY: 35 Litres

DECORATION TYPES: Print, Transfer, Embroidery, Badge

DECORATION AREAS: Print/Transfer areas
Front Top: 130mm W x 130mm H

•

Embroidery areas

Front Top - 160mm Diameter

**Badge areas**Center Front

DESCRIPTION: • 600D polyester, micro ripstop and fine polyester mesh

• Double zip main compartment with padded back

• Padded 'S' shaped shoulder straps

• Chest and waist strap with side release buckles

• Large mesh side pockets with bungee elastic cord and toggle

• Double zip front pocket with reflective loops, bungee and toggle

PACKAGING: Each bag packed in an individual poly bag