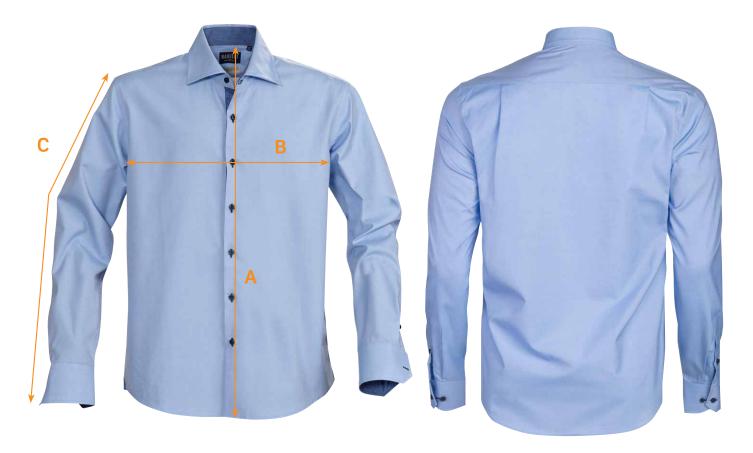

| BRAND:    | James Harvest Sportswear |  |
|-----------|--------------------------|--|
| CODE No.: | BALTI                    |  |
| STYLE:    | Baltimore Men's Shirt    |  |

| Ref.                                                           | Area                  | S    | м    | L    | XL   | XXL  | 3XL  | 5XL  |  |  |
|----------------------------------------------------------------|-----------------------|------|------|------|------|------|------|------|--|--|
| A                                                              | Body Length (from CB) | 76.5 | 78.5 | 80.5 | 82.5 | 84.5 | 86.5 | 90.5 |  |  |
| В                                                              | 1/2 Chest Width       | 52   | 55   | 58   | 62   | 66   | 70   | 78   |  |  |
| С                                                              | Sleeve Length         | 65   | 67   | 69   | 70.5 | 72   | 73.5 | 76.5 |  |  |
| All measurements are indicative with minimum tolerance of 1cm. |                       |      |      |      |      |      |      |      |  |  |