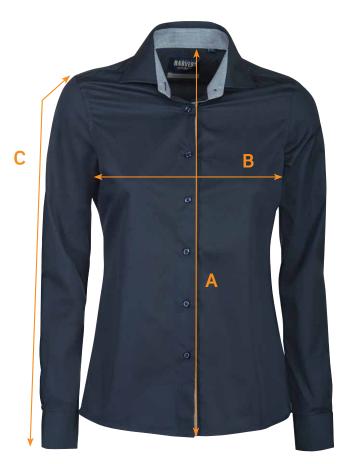

## SIZE CHART

BRAND: James Harvest Sportswear

CODE No.: BALTL

STYLE: Baltimore Women's Blouse

| Ref. | Area                  | S  | М    | L  | XL   | XXL | 3XL  |
|------|-----------------------|----|------|----|------|-----|------|
| А    | Body Length (from CB) | 66 | 67.5 | 69 | 70.5 | 72  | 73.5 |
| В    | 1/2 Chest Width       | 46 | 49   | 52 | 56   | 60  | 64   |
| С    | Sleeve Length         | 62 | 63   | 64 | 65   | 66  | 67   |