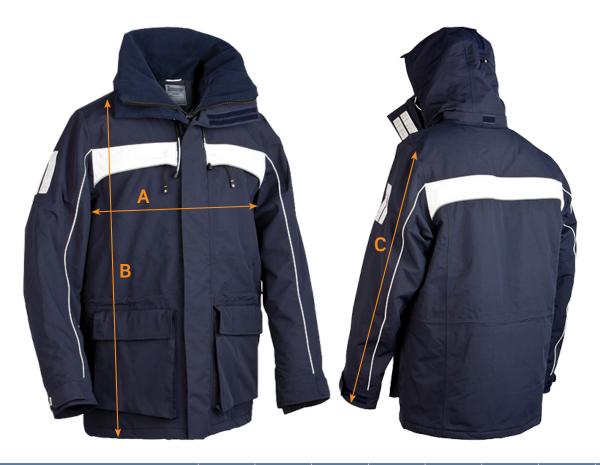

| SIZE (    | SIZE CHART              |  |  |  |  |  |  |
|-----------|-------------------------|--|--|--|--|--|--|
| BRAND:    | Beacon Sportswear       |  |  |  |  |  |  |
| CODE NO.: | CAPE                    |  |  |  |  |  |  |
| STYLE:    | Cape Horn Unisex Jacket |  |  |  |  |  |  |

| Ref.                                                           | Area               | xxs | xs | S  | м  | L  | XL | 2XL | 3XL |  |  |
|----------------------------------------------------------------|--------------------|-----|----|----|----|----|----|-----|-----|--|--|
| А                                                              | 1/2 Chest Width    | 50  | 54 | 58 | 62 | 66 | 70 | 74  | 78  |  |  |
| В                                                              | Body Length        | 74  | 77 | 80 | 83 | 86 | 88 | 90  | 92  |  |  |
| С                                                              | Sleeve Length (SS) | 63  | 65 | 67 | 69 | 71 | 73 | 75  | 77  |  |  |
| All measurements are indicative with minimum tolerance of 1cm. |                    |     |    |    |    |    |    |     |     |  |  |