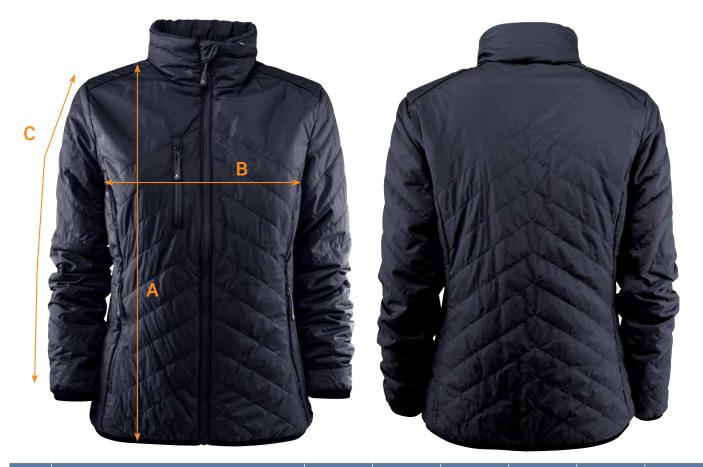

## SIZE CHART

| BRAND:    | James Harvest Sportswear          |
|-----------|-----------------------------------|
| CODE No.: | DEERL                             |
| STYLE:    | Deer Ridge Women's Ouilted Jacket |

| Ref.                                                           | Area                            | XS | S  | м  | L    | XL | XXL  |  |  |
|----------------------------------------------------------------|---------------------------------|----|----|----|------|----|------|--|--|
| А                                                              | Body Length from Shoulder Point | 61 | 63 | 65 | 68   | 71 | 74   |  |  |
| В                                                              | 1/2 Chest Width                 | 46 | 49 | 52 | 56   | 60 | 64   |  |  |
| С                                                              | Sleeve Length                   | 62 | 63 | 64 | 65.5 | 67 | 67.5 |  |  |
| All measurements are indicative with minimum tolerance of 1cm. |                                 |    |    |    |      |    |      |  |  |