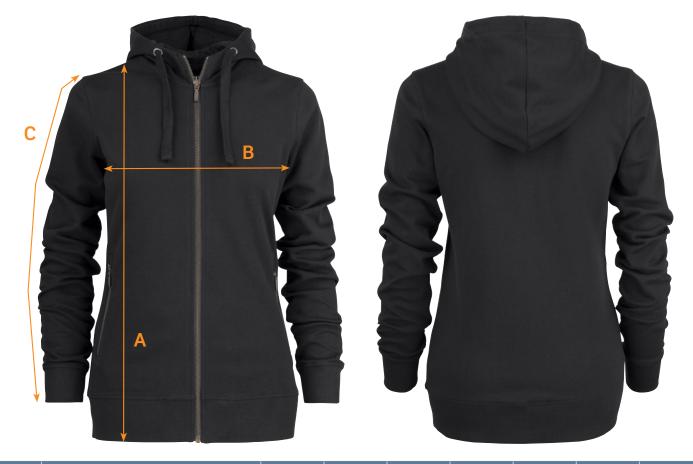

| SIZE CHART |  |
|------------|--|
|------------|--|

| BRAND:    | RAND: James Harvest Sportswear |  |  |  |  |
|-----------|--------------------------------|--|--|--|--|
| CODE No.: | DUKEL                          |  |  |  |  |
| STYLE:    | Duke Women's Hoody             |  |  |  |  |

| Ref.                                                            | Area                            | xs | S    | м  | L    | XL | XXL  | XXXL |  |  |
|-----------------------------------------------------------------|---------------------------------|----|------|----|------|----|------|------|--|--|
| А                                                               | Body Length from Shoulder Point | 62 | 63.5 | 65 | 67   | 69 | 71   | 73   |  |  |
| В                                                               | B 1/2 Chest Width               |    | 46   | 49 | 53   | 57 | 61   | 63   |  |  |
| С                                                               | Sleeve Length                   | 62 | 63.5 | 65 | 66.5 | 67 | 67.5 | 68   |  |  |
| All measurements are indicative with minimum tolerance of 1 cm. |                                 |    |      |    |      |    |      |      |  |  |