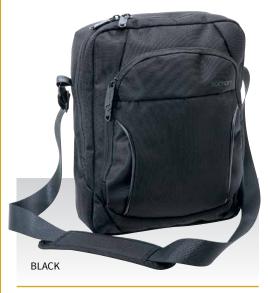

## **COLOURWAYS**

Solid branded zip pulls

Flexible storage features

**COLOURWAYS:** Black, Espresso

**PACKAGING:** Each bag packed in an individual poly bag with a silica gel sachet.

**CARTON QUANTITY:** 10 pieces

**CARTON MEASUREMENTS:** 38cm W x 31cm D x 36cm H