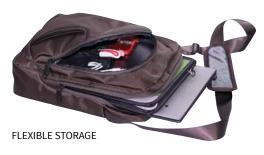

## **FEATURES**

PRINTED TONE-ON-TONE BRANDING

SOLID BRANDED ZIP PULLS

function organiser

Solid branded zip pulls

Flexible storage features

**COLOURWAYS:** Black, Espresso

**PACKAGING:** Each bag packed in an individual poly bag with a silica gel sachet.

**CARTON QUANTITY:** 10 pieces

**CARTON MEASUREMENTS:** 38cm W x 31cm D x 36cm H