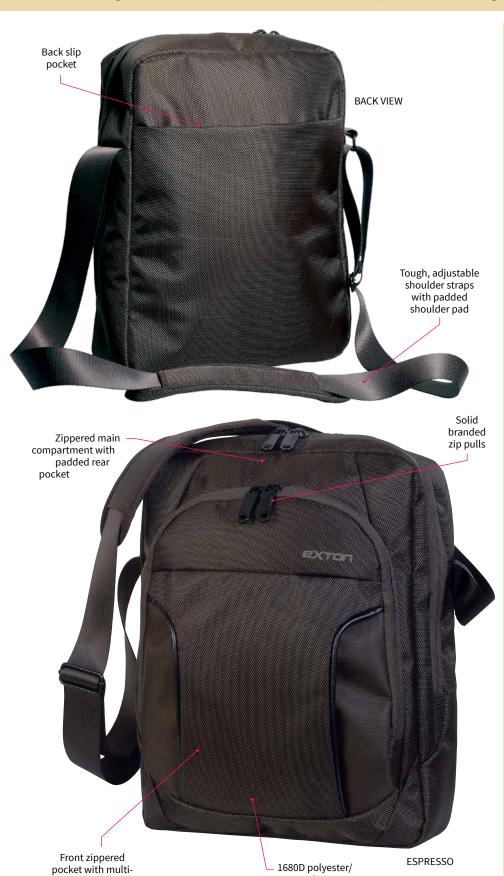

## **Exton Vertical Shoulder Satchel**

From the modern and functional Exton range, the Vertical Shoulder Satchel is lightweight, strong and comfortable, and a handy way to carry your gear.

210D nylon

**DESCRIPTION:** • 1680D polyester / 210D nylon

• Front zippered pocket with multi-function organiser

Zippered main compartment with padded rear pocket

Back slip pocket

Tough, adjustable shoulder straps with padded shoulder pad

Solid branded zip pulls

Flexible storage features

**COLOURWAYS:** Black, Espresso

**PACKAGING:** Each bag packed in an individual poly bag with a silica gel sachet.

**CARTON QUANTITY:** 10 pieces

**CARTON MEASUREMENTS:** 38cm W x 31cm D x 36cm H