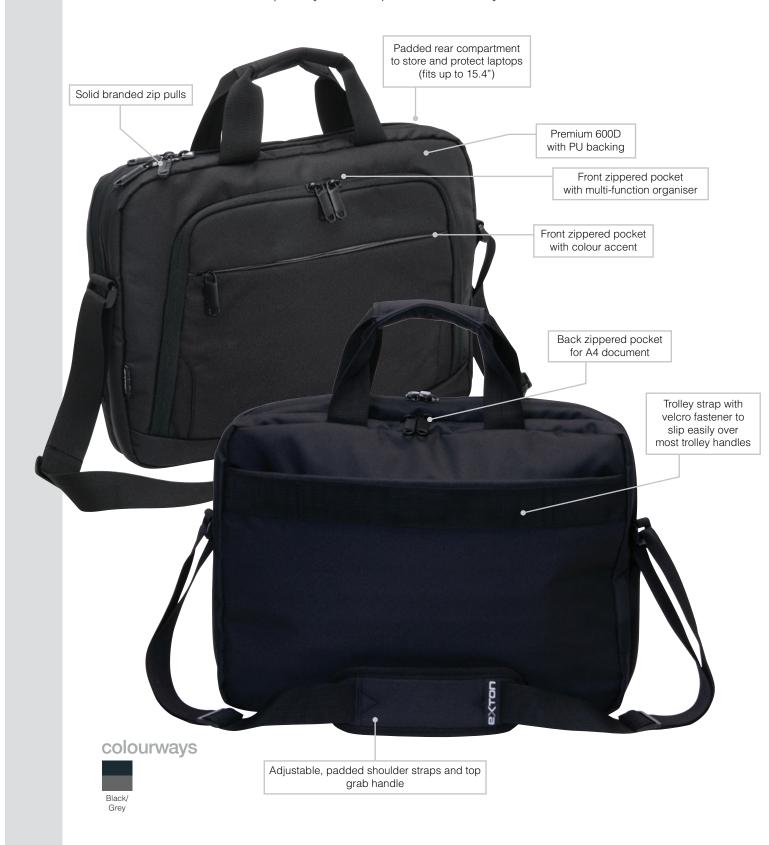

## **Exton Business Satchel**

A sleek, contemporary design. Ideal for the corporate entrepreneur on the move. The Exton business satchel bag fits up to a size 15" laptop. Front pocket contains a multi-function organiser. Aside from this, the Exton business satchel has plenty of compartments for your other documents.

• Front zippered pocket with multi-function organiser

• Back zippered pocket for A4 document

• Padded rear compartment to store and protect laptops

(fits up to 15.4")

• Front zippered pocket with colour accent

• Solid branded zip pulls

• Adjustable, padded shoulder straps and top grab handle

• Trolley strap with velcro fastener to slip easily over most

trolley handles

PACKAGING: Each bag packed in an individual poly bag