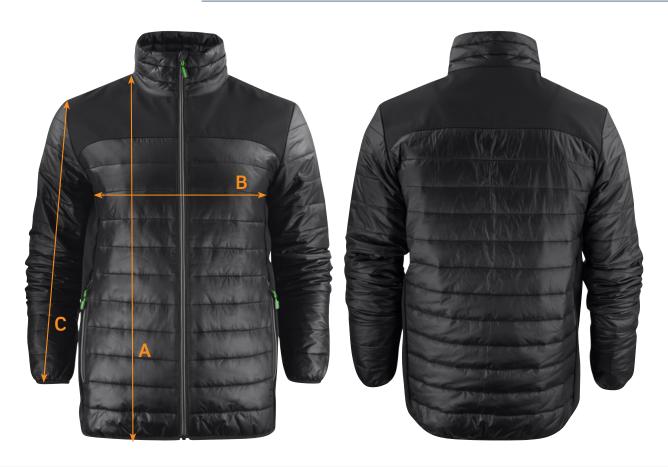

## SIZE CHART

BRAND: Printer Active Wear

CODE No.: EXPED

Expedition Unisex Lightweight Jacket

| Ref.                                                           | Area                            | S  | М  | L  | XL   | XXL | 3XL  | 5XL  |
|----------------------------------------------------------------|---------------------------------|----|----|----|------|-----|------|------|
| А                                                              | Body Length from Shoulder Point | 70 | 72 | 74 | 77   | 80  | 83   | 87   |
| В                                                              | 1/2 Chest Width                 | 53 | 56 | 59 | 63   | 67  | 71   | 79   |
| С                                                              | Sleeve Length                   | 69 | 70 | 71 | 72.5 | 74  | 74.5 | 75.5 |
| All measurements are indicative with minimum tolerance of 1cm. |                                 |    |    |    |      |     |      |      |