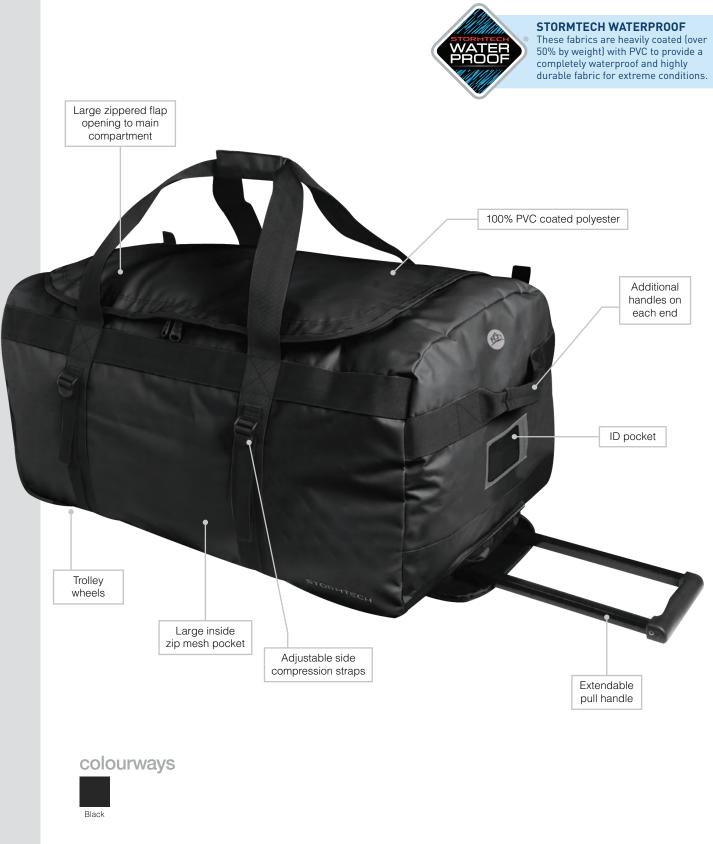

## Trident Rolling Duffle Bag Waterpoof

I

Specifications:

| MATERIAL:            | 100% PVC coated Polyester with double-gauge polypropolene webbing                                                                                                                                                                                                                                                                                                                                    |
|----------------------|------------------------------------------------------------------------------------------------------------------------------------------------------------------------------------------------------------------------------------------------------------------------------------------------------------------------------------------------------------------------------------------------------|
| SIZE:                | 76cm W x 37cm H x 38cm D                                                                                                                                                                                                                                                                                                                                                                             |
| CAPACITY:            | 125 Litres                                                                                                                                                                                                                                                                                                                                                                                           |
| DECORATION TYPES:    | Digital Transfer, Plastisol Transfer, Screenprint,<br>Low Melt Supacolour transfer and screen print<br>(1 colour black, white, silver and gold)                                                                                                                                                                                                                                                      |
| DECORATION AREAS:    | <b>Print/Transfer areas</b><br>Lid: 350mm W x 150mm H<br>Front Pocket: 200mm W x 150mm H                                                                                                                                                                                                                                                                                                             |
| DESCRIPTION:         | <ul> <li>Heavy-duty reinforced PVC fabric</li> <li>Large zippered flap opening to main compartment</li> <li>Large inside zip mesh pocket</li> <li>ID pocket on the side</li> <li>Adjustable side compression straps</li> <li>Trolley wheels and extendable pull handle</li> <li>Additional handles on each end</li> <li>100% PVC coated polyester with double-gauge polypropolene webbing</li> </ul> |
| PACKAGING:           | Each bag packed in an individual poly bag with a silica gel sachet.                                                                                                                                                                                                                                                                                                                                  |
| CARTON QUANTITY:     | 4 units                                                                                                                                                                                                                                                                                                                                                                                              |
| CARTON MEASUREMENTS: | 82cm W x 42cm D x 26cm H                                                                                                                                                                                                                                                                                                                                                                             |
| CARTON WEIGHT:       | 17.1 kg                                                                                                                                                                                                                                                                                                                                                                                              |
|                      |                                                                                                                                                                                                                                                                                                                                                                                                      |