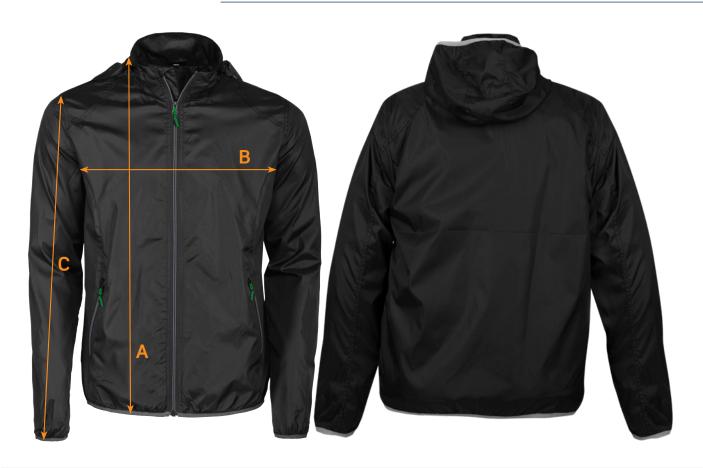

## SIZE CHART

BRAND: Printer Active Wear

CODE No.: HEADW

Headway Unisex Lightweight Jacket

| Ref.                                                           | Area                            | XS | S  | М  | L  | XL | XXL | 3XL | 5XL |
|----------------------------------------------------------------|---------------------------------|----|----|----|----|----|-----|-----|-----|
| А                                                              | Body Length from Shoulder Point | 69 | 71 | 73 | 76 | 79 | 81  | 83  | 87  |
| В                                                              | 1/2 Chest Width                 | 52 | 55 | 58 | 61 | 65 | 69  | 73  | 81  |
| С                                                              | Sleeve Length                   | 67 | 69 | 71 | 73 | 75 | 77  | 79  | 81  |
| All measurements are indicative with minimum tolerance of 1cm. |                                 |    |    |    |    |    |     |     |     |