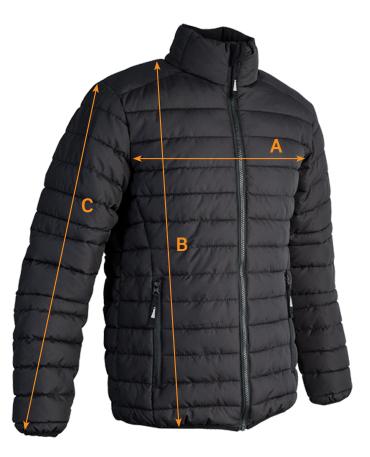

## SIZE CHART

Beacon Sportswear

CODE NO.: HUDSO

Hudson Unisex Puffer Jacket

| Ref.                                                           | Area            | XXS | XS   | S  | М    | L  | XL   | 2XL | 3XL  | 5XL  |
|----------------------------------------------------------------|-----------------|-----|------|----|------|----|------|-----|------|------|
| А                                                              | 1/2 Chest Width | 52  | 54   | 56 | 58   | 60 | 62   | 64  | 66   | 70   |
| В                                                              | Body Length     | 69  | 70.5 | 72 | 73.5 | 75 | 76.5 | 78  | 79.5 | 82.5 |
| С                                                              | Sleeve Length   | 65  | 66.5 | 68 | 69.5 | 71 | 72.5 | 74  | 75.5 | 78.5 |
| All measurements are indicative with minimum tolerance of 1cm. |                 |     |      |    |      |    |      |     |      |      |