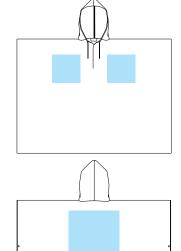

**DESCRIPTION:** 

Fabric Pouch: 80mm W x 40mm H Right/Left Chest: 150mm W x 150 mm H

Back: 260mm W x 260mm H

 Durable water-resistant nylon outer shell with waterproof backing

Packable into self-fabric pouch