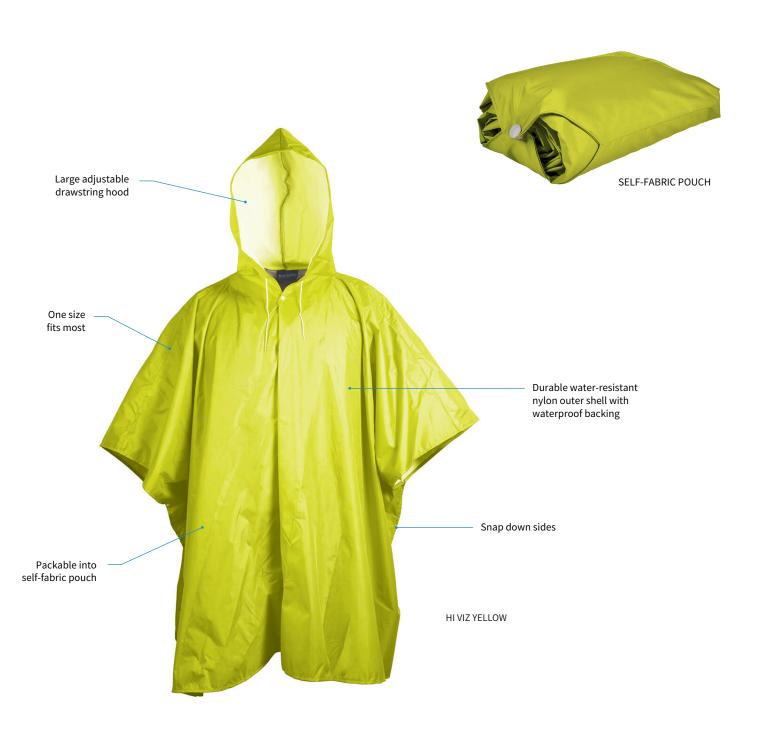

## **SPECIFICATIONS**

**MATERIAL:** Durable water-resistant nylon outer shell with waterproof backing

**SIZES:** One size fits most

**DECORATION TYPES:** Plastisol Transfer

**DECORATION AREAS:** Transfer areas

**DESCRIPTION:** 

Fabric Pouch: 80mm W x 40mm H Right/Left Chest: 150mm W x 150 mm H

Back: 260mm W x 260mm H

 Durable water-resistant nylon outer shell with waterproof backing

Packable into self-fabric pouch

• Lightweight quiet fabric

Snap down sides

Large adjustable drawstring hood

Not a throwaway - this one's a keeper

**COLOURWAYS:** Hi Viz Yellow

**PACKAGING:** Each poncho packed in an individual

poly bag with a silica gel sachet. White printing on the poly bag.