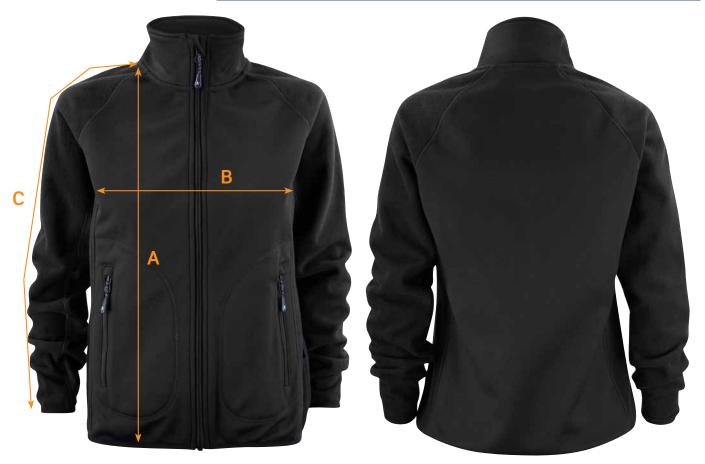

## SIZE CHART

BRAND: James Harvest Sportswear

CODE No.: LOCKL

Lockwood Women's Softshell Fleece Hybrid

| Ref. | Area                            | XS   | S    | М  | L    | XL | XXL  |
|------|---------------------------------|------|------|----|------|----|------|
| А    | Body Length from Shoulder Point | 61   | 62.5 | 64 | 66   | 68 | 70   |
| В    | 1/2 Chest Width                 | 44   | 47   | 50 | 54   | 58 | 62   |
| С    | Sleeve Length                   | 70.5 | 71.5 | 73 | 74.5 | 76 | 77.5 |

All measurements are indicative with minimum tolerance of 1cm.

Other Information: Colourways available: Black, Navy

100% polyester, piqué knitted softshell, 330 g/m².

WP 3000mm, MVP 3000 g/m<sup>2</sup>

www.legendlife.com.nz Version A - 07-04-2021