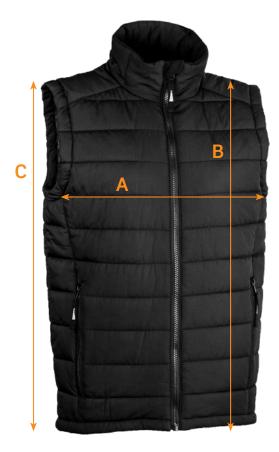

| Ref.                                                           | Area                | xxs | xs | S  | м  | L  | XL | 2XL | 3XL | 5XL |
|----------------------------------------------------------------|---------------------|-----|----|----|----|----|----|-----|-----|-----|
| А                                                              | 1/2 Chest Width     | 45  | 47 | 52 | 56 | 60 | 64 | 68  | 72  | 80  |
| В                                                              | Body Length - Front | 57  | 61 | 66 | 70 | 73 | 76 | 79  | 82  | 88  |
| С                                                              | Body Length - Back  | 60  | 64 | 69 | 73 | 76 | 79 | 82  | 85  | 91  |
| All measurements are indicative with minimum tolerance of 1cm. |                     |     |    |    |    |    |    |     |     |     |