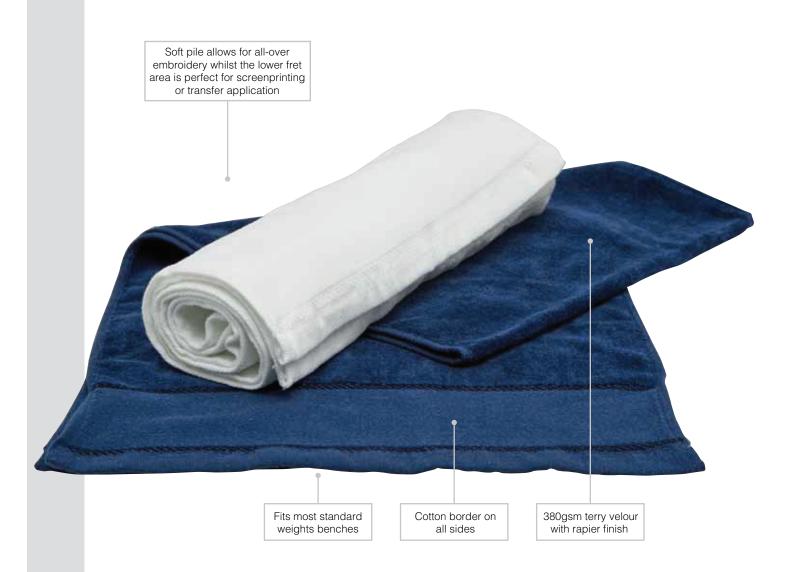

## **Fitness Towel**

Specifications:

MATERIAL: 380gsm terry towelling

SIZE: 110cm long x 30cm wide

DECORATION TYPES: Embroidery, Plastisol Transfer,

Digital Transfer, Screenprint

DECORATION AREAS: Embroidery areas

On fret: 125mm w x 60mm h On pile: 125mm w x 125mm h

Print areas

Screenprint on fret: 245mm w x 50mm h Transfer on fret: 245mm w x 50mm h Screenprint on pile: 240mm w x 680mm h

DESCRIPTION: • 380gsm terry velour with rapier finish

Cotton border on all sides

• Fits most standard weights benches

 Soft pile allows for all-over embroidery whilst the lower fret area is perfect for screenprinting

or transfer application

PACKAGING: 5 towels folded & packed into poly bags with a